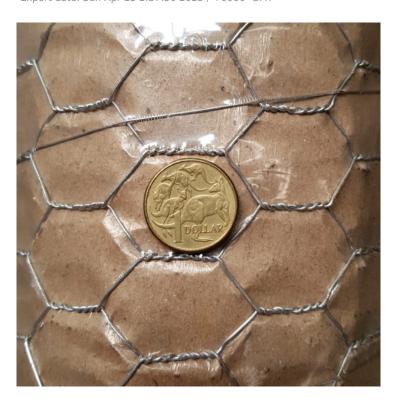

## **Product Gallery**

Chicken Wire, 12.5mm Opening on a 30 Metre Roll

Chicken Wire, 25mm Opening on a 30 Metre Roll

Chicken wire 0.9mm wire x 25mm openings x 900mm high x 30 metre roll

Chicken wire x 40mm hexagonal opening. The wire is  $1.3 \text{mm} \times 1200 \text{mm}$  high x 30