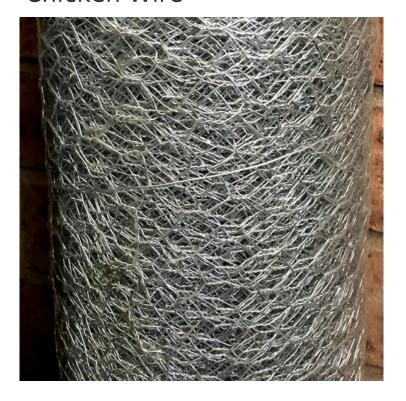

## **Product Gallery**

Chicken Wire, 12.5mm Opening on a 30 Metre Roll

Chicken Wire, 25mm Opening on a 30 Metre Roll

Chicken wire 0.9mm wire x 25mm openings x 900mm high x 30 metre roll

Chicken wire x 40mm hexagonal opening. The wire is  $1.3 \text{mm} \times 1200 \text{mm}$  high x 30

Chicken Wire, 50.8mm Opening on a 30 Metre Roll