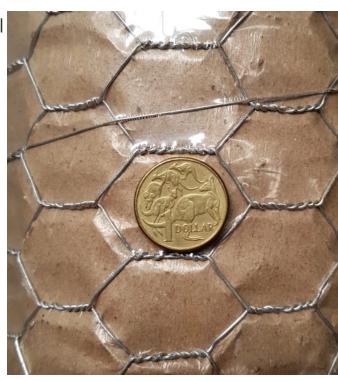

## **Product Gallery**

Chicken Wire, 12.5mm Opening on a 30 Metre Roll

Chicken Wire, 25mm Opening on a 30 Metre Roll

Chicken wire 0.9mm wire x 25mm openings x 900mm high x 30 metre roll

Chicken wire x 40mm hexagonal opening. The wire is  $1.3 \text{mm} \times 1200 \text{mm}$  high x 30