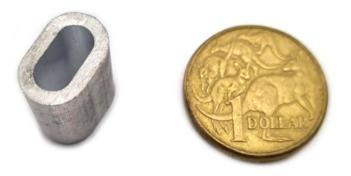

be arranged across Australia. Request a quote today!

Need more information on Swages or a custom quote?

Select your swage product from <u>our web site</u> and 'add to quote'. Then complete the request a quote page and we will get back to you with your desired information.

Alternatively, contact us directly on +61 3 9331 5544 or

sales@abaconproducts.com.au.

### Product Variants

4mm

5mm 10mm

12mm

8mm

6mm

3mm

## **Product Attributes**

- Size: 3mm, 4mm, 5mm, 6mm, 8mm, 10mm, 12mm
- Finish: Aluminium

# Product Gallery



### Aluminium sleeves, Aluminium swages



#### Aluminium sleeves, Aluminium swages 12mm



### Aluminium sleeves, Aluminium swages 8mm



#### Aluminium sleeves, Aluminium swages 6mm



### Aluminium sleeves, Aluminium swages 3mm





10mm Aluminium Sleeve Swage



### 5mm Aluminium Sleeve Swage



#### 4mm Aluminium Sleeve Swage