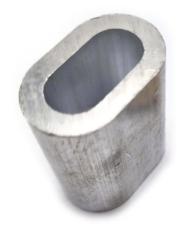

elbourne factory or delivery can be arranged across Australia. Request a quote today!

Need more information on Swages or a custom quote?

Select your swage product from <u>our web site</u> and 'add to quote'. Then complete the request a quote page and we will get back to you with your desired information.

Alternatively, contact us directly on +61 3 9331 5544 or

sales@abaconproducts.com.au.

### Product Variants

4mm

5mm 10mm

12mm

8mm

6mm

3mm

## **Product Attributes**

- Size: 3mm, 4mm, 5mm, 6mm, 8mm, 10mm, 12mm
- Finish: Aluminium

# Product Gallery



### Aluminium sleeves, Aluminium swages



#### Aluminium sleeves, Aluminium swages 12mm



### Aluminium sleeves, Aluminium swages 8mm



#### Aluminium sleeves, Aluminium swages 6mm



### Aluminium sleeves, Aluminium swages 3mm





10mm Aluminium Sleeve Swage



### 5mm Aluminium Sleeve Swage



#### 4mm Aluminium Sleeve Swage