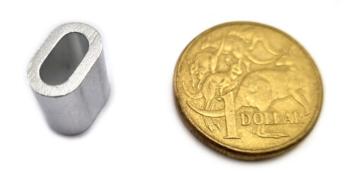

est a quote today!

Need more information on Swages or a custom quote?

Select your swage product from <u>our web site</u> and 'add to quote'. Then complete the request a quote page and we will get back to you with your desired information.

Alternatively, contact us directly on +61 3 9331 5544 or

sales@abaconproducts.com.au.

### Product Variants

4mm

5mm 10mm

12mm

8mm

6mm

3mm

## **Product Attributes**

- Size: 3mm, 4mm, 5mm, 6mm, 8mm, 10mm, 12mm
- Finish: Aluminium

# Product Gallery



### Aluminium sleeves, Aluminium swages



#### Aluminium sleeves, Aluminium swages 12mm



### Aluminium sleeves, Aluminium swages 8mm



#### Aluminium sleeves, Aluminium swages 6mm



### Aluminium sleeves, Aluminium swages 3mm





10mm Aluminium Sleeve Swage



### 5mm Aluminium Sleeve Swage



#### 4mm Aluminium Sleeve Swage