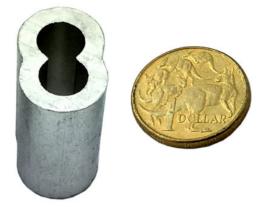

### Aluminium sleeves, Aluminium swages

#### Aluminium sleeves, Aluminium swages 12mm