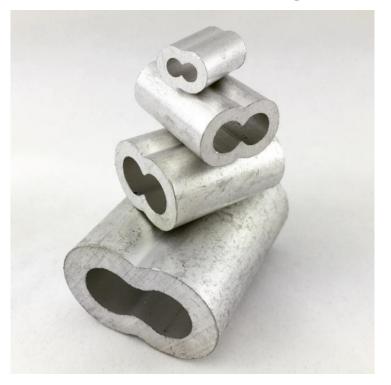

#### Product Description Aluminium Sleeve Swage

Aluminium sleeve swage (or Aluminium swage) come in sizes 3mm, 4mm, 5mm, 6mm, 8mm, 10mm and 12mm.

Sleeves (known also as swages or ferrules) are primarily used to create loop ends on cable assemblies. Use sleeves also to attach two assemblies together.

## **Product Attributes**

- Size: 3mm, 4mm, 5mm, 6mm, 8mm, 10mm, 12mm
- Finish: Aluminium

### Aluminium sleeves, Aluminium swages