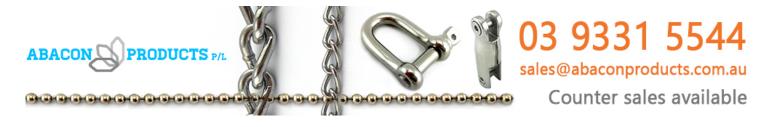

#### Product Description Aluminium Sleeve Swage

Aluminium sleeve swage (or Aluminium swage) come in sizes 3mm, 4mm, 5mm, 6mm, 8mm, 10mm and 12mm.

Sleeves (known also as swages or ferrules) are primarily used to create loop ends on cable assemblies. Use sleeves also to attach two assemblies together.

## **Product Attributes**

- Size: 3mm, 4mm, 5mm, 6mm, 8mm, 10mm, 12mm
- Finish: Aluminium

### Aluminium sleeves, Aluminium swages