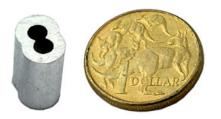

and wholesale. Convenient collection from our Melbourne factory or delivery can be arranged across Australia. Request a quote today!

Need more information on Swages or a custom quote?

Select your swage product from <u>our web site</u> and 'add to quote'. Then complete the request a quote page and we will get back to you with your desired information.

Alternatively, contact us directly on +61 3 9331 5544 or

sales@abaconproducts.com.au.

### Product Variants

4mm

5mm 10mm

12mm

8mm

6mm

3mm

## **Product Attributes**

- Size: 3mm, 4mm, 5mm, 6mm, 8mm, 10mm, 12mm
- Finish: Aluminium

# Product Gallery



### Aluminium sleeves, Aluminium swages



#### Aluminium sleeves, Aluminium swages 12mm



### Aluminium sleeves, Aluminium swages 8mm



#### Aluminium sleeves, Aluminium swages 6mm



### Aluminium sleeves, Aluminium swages 3mm





10mm Aluminium Sleeve Swage



### 5mm Aluminium Sleeve Swage



#### 4mm Aluminium Sleeve Swage