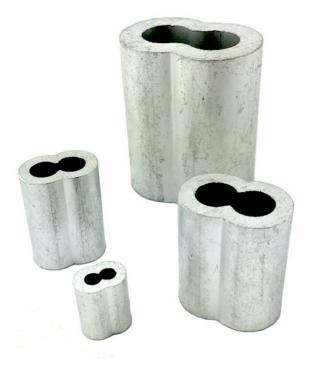

#### Product Description Aluminium Sleeve Swage

Aluminium sleeve swage (or Aluminium swage) come in sizes 3mm, 4mm, 5mm, 6mm, 8mm, 10mm and 12mm.

Sleeves (known also as swages or ferrules) are primarily used to create loop ends on cable assemblies. Use sleeves also to attach two assemblies together.

## **Product Attributes**

- Size: 3mm, 4mm, 5mm, 6mm, 8mm, 10mm, 12mm
- Finish: Aluminium

### Aluminium sleeves, Aluminium swages