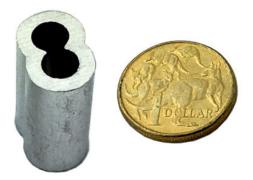

ade range, swages are available for both retail and wholesale. Convenient collection from our Melbourne factory or delivery can be arranged across Australia. Request a quote today!

Need more information on Swages or a custom quote?

Select your swage product from <u>our web site</u> and 'add to quote'. Then complete the request a quote page and we will get back to you with your desired information.

Alternatively, contact us directly on +61 3 9331 5544 or

sales@abaconproducts.com.au.

### Product Variants

4mm

5mm 10mm

12mm

8mm

6mm

3mm

## **Product Attributes**

- Size: 3mm, 4mm, 5mm, 6mm, 8mm, 10mm, 12mm
- Finish: Aluminium

# Product Gallery



### Aluminium sleeves, Aluminium swages



#### Aluminium sleeves, Aluminium swages 12mm



### Aluminium sleeves, Aluminium swages 8mm



#### Aluminium sleeves, Aluminium swages 6mm



### Aluminium sleeves, Aluminium swages 3mm





10mm Aluminium Sleeve Swage



### 5mm Aluminium Sleeve Swage



#### 4mm Aluminium Sleeve Swage