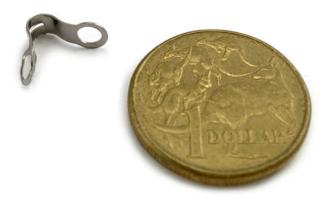

onproducts.com.au</u>.

#### **Product Variants**

Joiner Stainless Steel 2.3mm

Joiner Brass 3.2mm

Joiner Brass 4.5mm

Joiner Chrome 2.4mm

Joiner Chrome 3.0mm

Joiner Chrome 3.5mm

Joiner Chrome 4.5mm

End Clip Stainless Steel 2.3mm

End Clip Chrome 2.4mm

End Clip Chrome 3.0mm

End Clip Chrome 3.5mm

End Clip Chrome 4.5mm

## **Product Attributes**

- Accessory Type: End Clip, Joiner

- Finish: Stainless Steel, Brass, Chrome

- Size: 2.3mm, 2.4mm, 3.0mm, 3.2mm, 3.5mm, 4.5mm

- Qty: Pack of 100

# **Product Gallery**



Ball Chain Joiner - Brass - 4.5mm x Qty 100



Ball Chain Joiner - Chrome - 2.4mm x Qty 100



Ball Chain Joiner - Chrome - 3.5mm - Qty 100



Ball Chain End Clip - Chrome - 2.4mm



Ball Chain End Clip - Chrome - 2.4mm



Ball Chain End Clip - Chrome - 4.5mm x Qty 100



Ball Chain End Clip - Chrome - 3mm



# 2.3mm stainless steel ball chain end clip