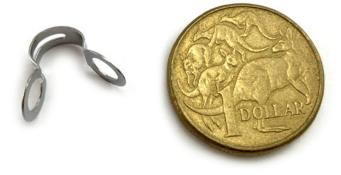

ct us directly on +61 3 9331 5544 or <u>sales@abaconproducts.com.au</u>.

#### **Product Variants**

Joiner Stainless Steel 2.3mm

Joiner Brass 3.2mm

Joiner Brass 4.5mm

Joiner Chrome 2.4mm

Joiner Chrome 3.0mm

Joiner Chrome 3.5mm

Joiner Chrome 4.5mm

End Clip Stainless Steel 2.3mm

End Clip Chrome 2.4mm

End Clip Chrome 3.0mm

End Clip Chrome 3.5mm

End Clip Chrome 4.5mm

## **Product Attributes**

- Accessory Type: End Clip, Joiner

- Finish: Stainless Steel, Brass, Chrome

- Size: 2.3mm, 2.4mm, 3.0mm, 3.2mm, 3.5mm, 4.5mm

- Qty: Pack of 100

# **Product Gallery**



Ball Chain Joiner - Brass - 4.5mm x Qty 100



Ball Chain Joiner - Chrome - 2.4mm x Qty 100



Ball Chain Joiner - Chrome - 3.5mm - Qty 100



Ball Chain End Clip - Chrome - 2.4mm



Ball Chain End Clip - Chrome - 2.4mm



Ball Chain End Clip - Chrome - 4.5mm x Qty 100



Ball Chain End Clip - Chrome - 3mm



# 2.3mm stainless steel ball chain end clip