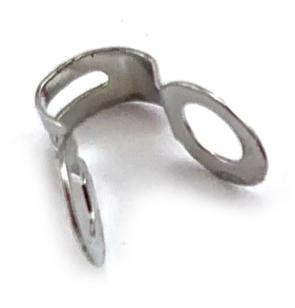

# **Product Gallery**

Ball Chain Joiner - Brass - 4.5mm x Qty 100

Ball Chain Joiner - Chrome - 2.4mm x Qty 100

Ball Chain Joiner - Chrome - 3.5mm - Qty 100

Ball Chain End Clip - Chrome - 2.4mm

Ball Chain End Clip - Chrome - 2.4mm