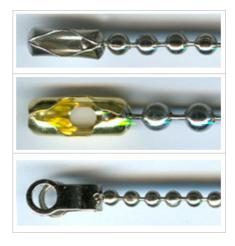

# Product Description Ball Chain Accessories

Available in Stainless Steel, Chrome and Brass finishes, Ball Chain Joiners and End Clips are essential ball chain accessories to match with your <u>ball chain</u> purchase. Sizing rages from 2.3mm right up to 4.5mm. Products come in packs of 100. Add these items to quote and note if you have particular requirements. As with all of our decorative chain supplies, these chain accessories are available for both wholesale and retail sale.

#### **Product Variants**

Joiner Stainless Steel 2.3mm

Joiner Brass 3.2mm

Joiner Brass 4.5mm

Joiner Chrome 2.4mm

Joiner Chrome 3.0mm

Joiner Chrome 3.5mm

Joiner Chrome 4.5mm

End Clip Stainless Steel 2.3mm

End Clip Chrome 2.4mm

End Clip Chrome 3.0mm

End Clip Chrome 3.5mm

End Clip Chrome 4.5mm