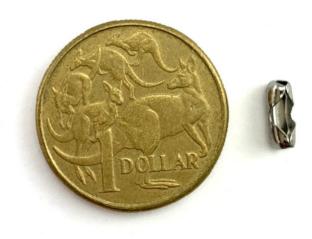

End Clip Stainless Steel 2.3mm

End Clip Chrome 2.4mm

End Clip Chrome 3.0mm

End Clip Chrome 3.5mm

End Clip Chrome 4.5mm

# 2.3mm stainless steel ball chain end clip