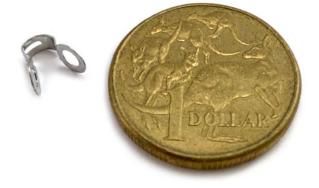

and we will get back to you with your desired information. Alternatively, contact us directly on +61 3 9331 5544 or <u>sales@abaconproducts.com.au</u>.

#### **Product Variants**

Joiner Stainless Steel 2.3mm

Joiner Brass 3.2mm

Joiner Brass 4.5mm

Joiner Chrome 2.4mm

Joiner Chrome 3.0mm

Joiner Chrome 3.5mm

Joiner Chrome 4.5mm

End Clip Stainless Steel 2.3mm

End Clip Chrome 2.4mm

End Clip Chrome 3.0mm

End Clip Chrome 3.5mm

End Clip Chrome 4.5mm

## **Product Attributes**

- Accessory Type: End Clip, Joiner

- Finish: Stainless Steel, Brass, Chrome

- Size: 2.3mm, 2.4mm, 3.0mm, 3.2mm, 3.5mm, 4.5mm

- Qty: Pack of 100

# **Product Gallery**



Ball Chain Joiner - Brass - 4.5mm x Qty 100



Ball Chain Joiner - Chrome - 2.4mm x Qty 100



Ball Chain Joiner - Chrome - 3.5mm - Qty 100



Ball Chain End Clip - Chrome - 2.4mm



Ball Chain End Clip - Chrome - 2.4mm



Ball Chain End Clip - Chrome - 4.5mm x Qty 100



Ball Chain End Clip - Chrome - 3mm



# 2.3mm stainless steel ball chain end clip