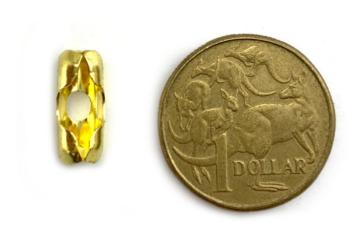

#### **Product Variants**

Joiner Stainless Steel 2.3mm

Joiner Brass 3.2mm

Joiner Brass 4.5mm

Joiner Chrome 2.4mm

Joiner Chrome 3.0mm

Joiner Chrome 3.5mm

Joiner Chrome 4.5mm

# **Product Gallery**

Ball Chain Joiner - Brass - 4.5mm x Qty 100

Ball Chain Joiner - Chrome - 2.4mm x Qty 100

Ball Chain Joiner - Chrome - 3.5mm - Qty 100

Ball Chain End Clip - Chrome - 2.4mm

Ball Chain End Clip - Chrome - 2.4mm