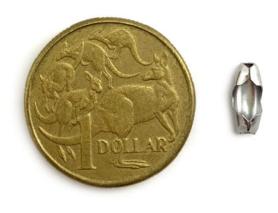

End Clip Stainless Steel 2.3mm

End Clip Chrome 2.4mm

End Clip Chrome 3.0mm

End Clip Chrome 3.5mm

End Clip Chrome 4.5mm

# 2.3mm stainless steel ball chain end clip