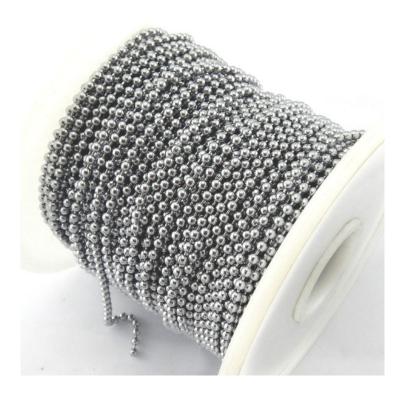

#### **Decorative Ball Chain**

**Decorative Ball Chain** 

Ball Chain Decorative on Reel

Chrome ball chain, size 2.4mm

Ball Chain Stainless Steel Decorative on Reel

Ball chain chrome 3mm

Ball chain chrome 3.5mm