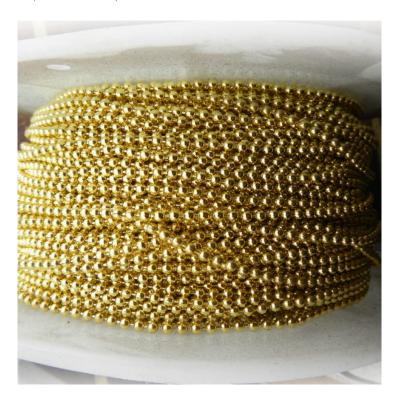

# Product Description Ball Chain

Decorative **ball chain** has a wide range of uses. Abacon Products sell quality decorative ball chain in a range of finishes including; Stainless Steel, Chrome, Brass & Nickel ball chains. Available in a variety of sizes from 2.3mm up to 4.5mm and quantities to suit your requirements - just ask! As with all of our decorative chain supplies, these chains are available for both wholesale and retail sale in Melbourne.

#### **Decorative Ball Chain**

**Decorative Ball Chain** 

Ball Chain Decorative on Reel

Chrome ball chain, size 2.4mm

Ball Chain Stainless Steel Decorative on Reel

Ball chain chrome 3mm

Ball chain chrome 3.5mm