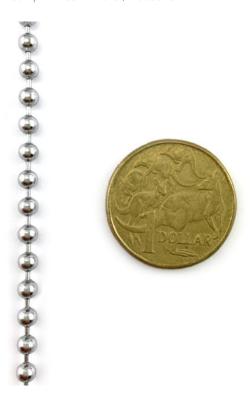

#### **Decorative Ball Chain**

**Decorative Ball Chain** 

Ball Chain Decorative on Reel

Chrome ball chain, size 2.4mm

Ball Chain Stainless Steel Decorative on Reel

Ball chain chrome 3mm

Ball chain chrome 3.5mm