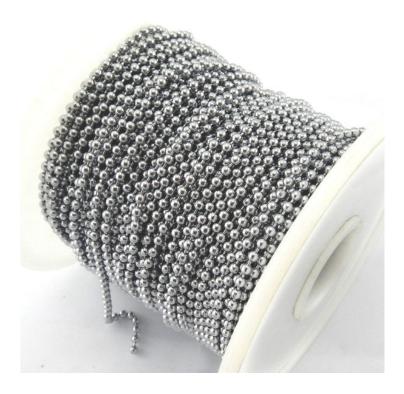

# Product Description Ball Chain

Decorative **ball chain** has a wide range of uses. Abacon Products sell quality decorative ball chain in a range of finishes including; Stainless Steel, Chrome, Brass & Nickel ball chains. Available in a variety of sizes from 2.3mm up to 4.5mm and quantities to suit your requirements - just ask! As with all of our decorative chain supplies, these chains are available for both wholesale and retail sale in Melbourne.

#### **Decorative Ball Chain**

**Decorative Ball Chain** 

Ball Chain Decorative on Reel

Chrome ball chain, size 2.4mm

Ball Chain Stainless Steel Decorative on Reel

Ball chain chrome 3mm

Ball chain chrome 3.5mm