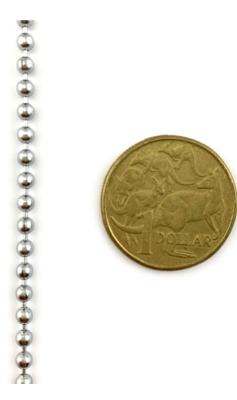

#### **Decorative Ball Chain**

**Decorative Ball Chain** 

Ball Chain Decorative on Reel

Chrome ball chain, size 2.4mm

Ball Chain Stainless Steel Decorative on Reel

Ball chain chrome 3mm

Ball chain chrome 3.5mm