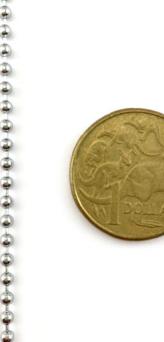

#### **Decorative Ball Chain**

**Decorative Ball Chain** 

Ball Chain Decorative on Reel

Chrome ball chain, size 2.4mm

Ball Chain Stainless Steel Decorative on Reel

Ball chain chrome 3mm

Ball chain chrome 3.5mm