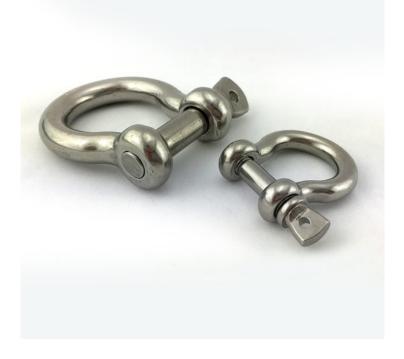

# Bow Shackle Stainless Steel

#### Product Page:

https://www.abaconproducts.com.au/product/bow-shackle-stainless-steel/

Product Description Bow Shackle Stainless Steel

The Bow Shackle Stainless Steel type 316, is a Marine grade product and is suitable for commercial, marine and balustrade use. Available in sizes 4mm, 5mm, 6mm, 8mm, 10mm and 12mm. Factory direct prices from East Keilor Melbourne Victoria, and delivery across Australia.

Shackles are a versatile connecting link for <u>wire rope</u>, <u>chain</u>, and are an essential tool for <u>lifting</u>, <u>rigging</u> and pulling.

Bow shackles are similar to anchor shackles, both have a larger, rounded 'O' shape appearance. Generally, a bow shackle has a larger, more defined 'bow' area in comparison to an anchor shackle. The shackle's rounded design takes loads from various directions and handles a larger strap. This type 316 stainless steel shackle is 'marine grade', which contains molybdenum making it resistant to corrosion. Ideal for use in extreme conditions, and environments subject to ocean spray, mist or high chloride.

### **Product Attributes**

- Size: 4mm, 5mm, 6mm, 8mm, 10mm, 12mm
- Finish: Stainless Steel type 316