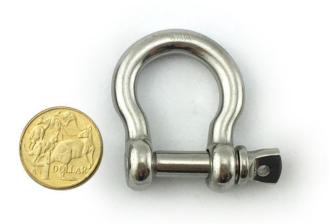

### 5mm Bow Shackle in Stainless Steel. Shop balustrade chain.com.au

shop online -

4mm Bow Shackle in Stainless Steel. Shop balustrade chain.com.au