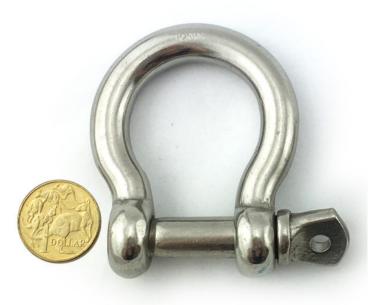

#### Bow Shackle Stainless Steel 8mm

Bow Shackle Stainless Steel 12mm

shop online - chain.com.au

10mm Bow Shacklei n marine grade stainless steel type 316. Suitable for commercial, marine and balustrade use