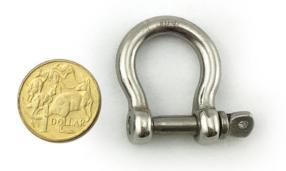

#### Bow Shackle Stainless Steel 8mm

Bow Shackle Stainless Steel 12mm

shop online - chain.com.au

10mm Bow Shacklei n marine grade stainless steel type 316. Suitable for commercial, marine and balustrade use