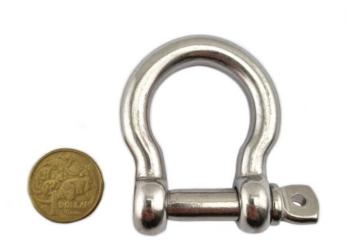

# Bow Shackle Stainless Steel

#### Product Page:

https://www.abaconproducts.com.au/product/bow-shackle-stainless-steel/

Product Description Bow Shackle Stainless Steel

The Bow Shackle Stainless Steel type 316, is a Marine grade product and is suitable for commercial, marine and balustrade use. Available in sizes 4mm, 5mm, 6mm, 8mm, 10mm and 12mm. Factory direct prices from East Keilor Melbourne Victoria, and delivery across Australia.

Shackles are a versatile connecting link for <u>wire rope</u>, <u>chain</u>, and are an essential tool for <u>lifting</u>, <u>rigging</u> and pulling.

Bow shackles are similar to anchor shackles, both have a larger, rounded 'O' shape appearance. Generally, a bow shackle has a larger, more defined 'bow' area in comparison to an anchor shackle. The shackle's rounded design takes loads from various directions and handles a larger strap. This type 316 stainless steel shackle is 'marine grade', which contains molybdenum making it resistant to corrosion. Ideal for use in extreme conditions, and environments subject to ocean spray, mist or high chloride.

### **Product Attributes**

- Size: 4mm, 5mm, 6mm, 8mm, 10mm, 12mm
- Finish: Stainless Steel type 316