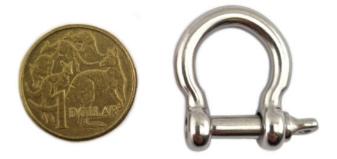

# Bow Shackle Stainless Steel

#### Product Page:

https://www.abaconproducts.com.au/product/bow-shackle-stainless-steel/

Product Description Bow Shackle Stainless Steel

The Bow Shackle Stainless Steel type 316, is a Marine grade product and is suitable for commercial, marine and balustrade use. Available in sizes 4mm, 5mm, 6mm, 8mm, 10mm and 12mm. Factory direct prices from East Keilor Melbourne Victoria, and delivery across Australia.

Shackles are a versatile connecting link for <u>wire rope</u>, <u>chain</u>, and are an essential tool for <u>lifting</u>, <u>rigging</u> and pulling.

Bow shackles are similar to anchor shackles, both have a larger, rounded 'O' shape appearance. Generally, a bow shackle has a larger, more defined 'bow' area in comparison to an anchor shackle. The shackle's rounded design takes loads from various directions and handles a larger strap. This type 316 stainless steel shackle is 'marine grade', which contains molybdenum making it resistant to corrosion. Ideal for use in extreme conditions, and environments subject to ocean spray, mist or high chloride.

### **Product Attributes**

- Size: 4mm, 5mm, 6mm, 8mm, 10mm, 12mm
- Finish: Stainless Steel type 316