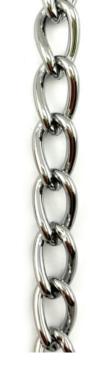

#### Product Description Chrome Curb Chain

This attractive steel chrome curb chain comes in a chrome finish, and this decorative chain is suitable for both decorative or commercial uses. This decorative chrome chain comes in sizes from 1.2mm right up to 4.8mm, and all on a 30-metre reel. Also available by the metre.

# **Product Attributes**

- Size: 1.2mm, 1.6mm, 2.0mm, 2.5mm, 3.0mm, 3.9mm, 4.8mm
- Finish: Chrome (Steel)
- Quantity: 30m, by the metre
- Packaging: Reel

## **Product Gallery**

Chrome curb chain 4.8mm

[Export product details as PDF file has been powered by WooCommerce PDF & Print plugin.]