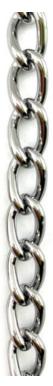

#### Product Description Chrome Curb Chain

This attractive steel chrome curb chain comes in a chrome finish, and this decorative chain is suitable for both decorative or commercial uses. This decorative chrome chain comes in sizes from 1.2mm right up to 4.8mm, and all on a 30-metre reel. Also available by the metre.

# **Product Attributes**

- Size: 1.2mm, 1.6mm, 2.0mm, 2.5mm, 3.0mm, 3.9mm, 4.8mm
- Finish: Chrome (Steel)
- Quantity: 30m, by the metre
- Packaging: Reel

## **Product Gallery**

Chrome curb chain 4.8mm

[Export product details as PDF file has been powered by WooCommerce PDF & Print plugin.]