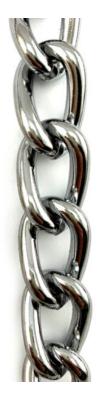

#### Product Description Chrome Curb Chain

This attractive steel chrome curb chain comes in a chrome finish, and this decorative chain is suitable for both decorative or commercial uses. This decorative chrome chain comes in sizes from 1.2mm right up to 4.8mm, and all on a 30-metre reel. Also available by the metre.

# **Product Attributes**

- Size: 1.2mm, 1.6mm, 2.0mm, 2.5mm, 3.0mm, 3.9mm, 4.8mm
- Finish: Chrome (Steel)
- Quantity: 30m, by the metre
- Packaging: Reel

## **Product Gallery**

Chrome curb chain 4.8mm

[Export product details as PDF file has been powered by WooCommerce PDF & Print plugin.]