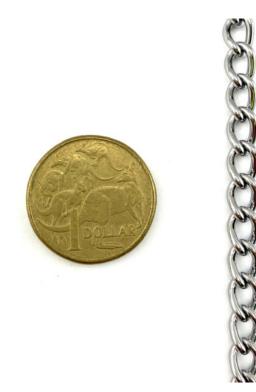

## **Product Gallery**

Chrome curb chain 4.8mm

[Export product details as PDF file has been powered by WooCommerce PDF & Print plugin.]