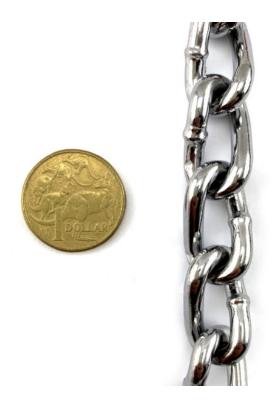

#### Product Description Chrome Curb Chain

This attractive steel chrome curb chain comes in a chrome finish, and this decorative chain is suitable for both decorative or commercial uses. This decorative chrome chain comes in sizes from 1.2mm right up to 4.8mm, and all on a 30-metre reel. Also available by the metre.

# **Product Attributes**

- Size: 1.2mm, 1.6mm, 2.0mm, 2.5mm, 3.0mm, 3.9mm, 4.8mm
- Finish: Chrome (Steel)
- Quantity: 30m, by the metre
- Packaging: Reel

## **Product Gallery**

Chrome curb chain 4.8mm

[Export product details as PDF file has been powered by WooCommerce PDF & Print plugin.]