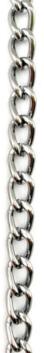

#### Product Description Chrome Curb Chain

This attractive steel chrome curb chain comes in a chrome finish, and this decorative chain is suitable for both decorative or commercial uses. This decorative chrome chain comes in sizes from 1.2mm right up to 4.8mm, and all on a 30-metre reel. Also available by the metre.

# **Product Attributes**

- Size: 1.2mm, 1.6mm, 2.0mm, 2.5mm, 3.0mm, 3.9mm, 4.8mm
- Finish: Chrome (Steel)
- Quantity: 30m, by the metre
- Packaging: Reel