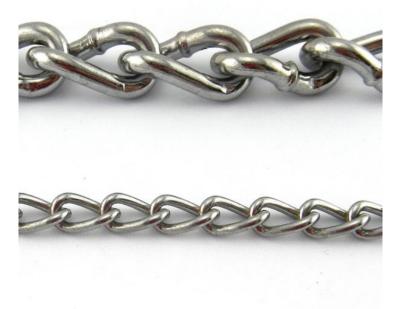

#### Product Description Chrome Curb Chain

This attractive steel chrome curb chain comes in a chrome finish, and this decorative chain is suitable for both decorative or commercial uses. This decorative chrome chain comes in sizes from 1.2mm right up to 4.8mm, and all on a 30-metre reel. Also available by the metre.

# **Product Attributes**

- Size: 1.2mm, 1.6mm, 2.0mm, 2.5mm, 3.0mm, 3.9mm, 4.8mm
- Finish: Chrome (Steel)
- Quantity: 30m, by the metre
- Packaging: Reel