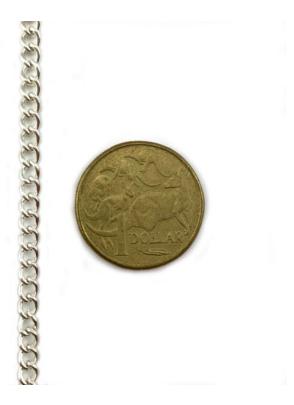

Attributes**

- Product: Jewellery Curb Chain
- Finish: Gold Plated, Silver Plated, Brass, Copper
- Size: C70 0.7mm, C80 0.8mm, C100 1.0mm, C120 1.2mm, C150 -
- 1.5mm, C200 2.0mm, C220 2.2mm, C250 2.5mm, C300 3.0mm
- Quantity: 25m
- Packing: Bundle

# **Product Gallery**



### Jewellery Curb Chains



### Curb Chain C70 Copper



### Curb Chain C200 Gold Plate





Curb Chain Silver C220



Curb Chain Gold Plate C80





Curb Chain C70 Copper



Curb Chain Brass C220



Curb Chain Copper C70



## Curb Chain Copper C70



#### Curb Chain Silver Plate C70

THE CONTRACTOR AND A CONTRACTOR OF A CONTRACTOR OF



Curb Chain Silver Plate C70



Curb Chain Gold Plate C300



Curb Chain Gold Plate C300



Jewellery Curb Chain - Silver Plated - C80



Jewellery Curb Chain - Silver Plated - C300



Jewellery Curb Chain - Silver Plated - C100



Jewellery Curb Chain - Silver Plated - C200



Jewellery Curb Chain - Silver Plated - C120