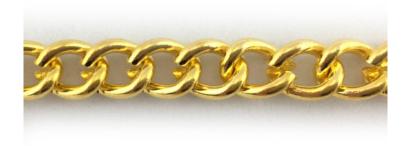

### Curb Chain C200 Gold Plate

Curb Chain Silver C220

Curb Chain Gold Plate C80

Curb Chain C70 Copper

Curb Chain Brass C220

Curb Chain Copper C70