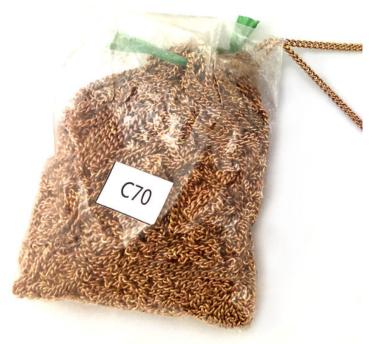

Copper C200 - 2.0mm Silver Plated C70 - 0.7mm Silver Plated C80 - 0.8mm Silver Plated C100 - 1.0mm Silver Plated C120 - 1.2mm Silver Plated C150 - 1.5mm Silver Plated C200 - 2.0mm Silver Plated C220 - 2.2mm Silver Plated C250 - 2.5mm Silver Plated C300 - 3.0mm Gold Plated C70 - 0.7mm Gold Plated C80 - 0.8mm Gold Plated C100 - 1.0mm Gold Plated C120 - 1.2mm Gold Plated C150 - 1.5mm Gold Plated C200 - 2.0mm Gold Plated C220 - 2.2mm Gold Plated C250 - 2.5mm Gold Plated C300 - 3.0mm

# **Product Attributes**

- Product: Jewellery Curb Chain
- Finish: Gold Plated, Silver Plated, Brass, Copper
- Size: C70 0.7mm, C80 0.8mm, C100 1.0mm, C120 1.2mm, C150 -
- 1.5mm, C200 2.0mm, C220 2.2mm, C250 2.5mm, C300 3.0mm
- Quantity: 25m
- Packing: Bundle

# **Product Gallery**



### Jewellery Curb Chains



### Curb Chain C70 Copper



### Curb Chain C200 Gold Plate





Curb Chain Silver C220



Curb Chain Gold Plate C80





Curb Chain C70 Copper



Curb Chain Brass C220



Curb Chain Copper C70



## Curb Chain Copper C70



#### Curb Chain Silver Plate C70

THE CONTRACTOR AND A CONTRACTOR OF A CONTRACTOR OF



Curb Chain Silver Plate C70



Curb Chain Gold Plate C300



Curb Chain Gold Plate C300



Jewellery Curb Chain - Silver Plated - C80



Jewellery Curb Chain - Silver Plated - C300



Jewellery Curb Chain - Silver Plated - C100



Jewellery Curb Chain - Silver Plated - C200



Jewellery Curb Chain - Silver Plated - C120