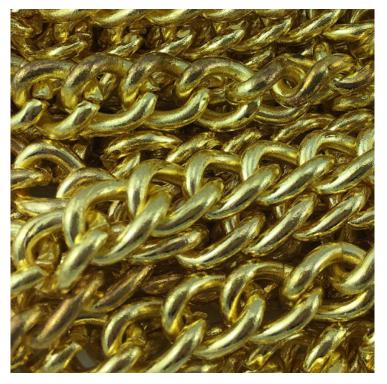

### Jewellery Curb Chains

### Curb Chain C200 Gold Plate

Curb Chain Silver C220

Curb Chain Gold Plate C80

Curb Chain C70 Copper

Curb Chain Brass C220

Curb Chain Copper C70