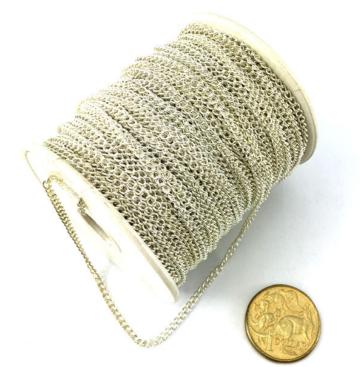

### Jewellery Curb Chains

#### Curb Chain Silver Plate C70

THE CONTRACTOR AND A CONTRACTOR OF A CONTRACTOR OF

Curb Chain Silver Plate C70

Curb Chain Gold Plate C300

Curb Chain Gold Plate C300

Jewellery Curb Chain - Silver Plated - C80