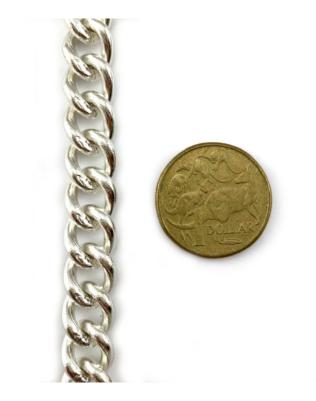

0 - 2.5mm Gold Plated C300 - 3.0mm

# **Product Attributes**

- Product: Jewellery Curb Chain
- Finish: Gold Plated, Silver Plated, Brass, Copper
- Size: C70 0.7mm, C80 0.8mm, C100 1.0mm, C120 1.2mm, C150 -
- 1.5mm, C200 2.0mm, C220 2.2mm, C250 2.5mm, C300 3.0mm
- Quantity: 25m
- Packing: Bundle

# **Product Gallery**



### Jewellery Curb Chains



### Curb Chain C70 Copper



### Curb Chain C200 Gold Plate





Curb Chain Silver C220



Curb Chain Gold Plate C80





Curb Chain C70 Copper



Curb Chain Brass C220



Curb Chain Copper C70



## Curb Chain Copper C70



#### Curb Chain Silver Plate C70

THE CONTRACTOR AND A CONTRACTOR OF A CONTRACTOR OF



Curb Chain Silver Plate C70



Curb Chain Gold Plate C300



Curb Chain Gold Plate C300



Jewellery Curb Chain - Silver Plated - C80



Jewellery Curb Chain - Silver Plated - C300



Jewellery Curb Chain - Silver Plated - C100



Jewellery Curb Chain - Silver Plated - C200



Jewellery Curb Chain - Silver Plated - C120