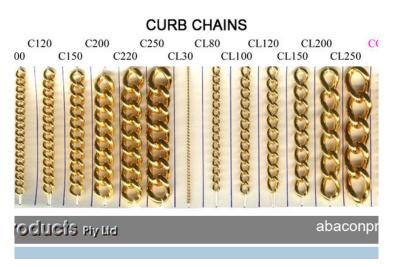

Jewellery Curb Chain sizing information: C70 stands for 0.7mm diameter wire. C250 stands for 2.5mm diameter wire.

As with all our jewellery chain products, these curb chains are available for both retail and wholesale sales, and can be collected from our Melbourne factory or delivery can be arranged Australia wide. Request a quote today!

# Product Variants

Brass C70 - 0.7mm Brass C150 - 1.5mm Brass C200 - 2.0mm Brass C220 - 2.2mm Copper C70 - 0.7mm Copper C80 - 0.8mm Copper C100 - 1.0mm Copper C200 - 2.0mm Silver Plated C70 - 0.7mm Silver Plated C80 - 0.8mm Silver Plated C100 - 1.0mm Silver Plated C120 - 1.2mm Silver Plated C150 - 1.5mm Silver Plated C200 - 2.0mm Silver Plated C220 - 2.2mm Silver Plated C250 - 2.5mm Silver Plated C300 - 3.0mm Gold Plated C70 - 0.7mm Gold Plated C80 - 0.8mm Gold Plated C100 - 1.0mm Gold Plated C120 - 1.2mm Gold Plated C150 - 1.5mm Gold Plated C200 - 2.0mm Gold Plated C220 - 2.2mm Gold Plated C250 - 2.5mm Gold Plated C300 - 3.0mm

# **Product Attributes**

- Product: Jewellery Curb Chain
- Finish: Gold Plated, Silver Plated, Brass, Copper
- Size: C70 0.7mm, C80 0.8mm, C100 1.0mm, C120 1.2mm, C150 -
- 1.5mm, C200 2.0mm, C220 2.2mm, C250 2.5mm, C300 3.0mm
- Quantity: 25m
- Packing: Bundle