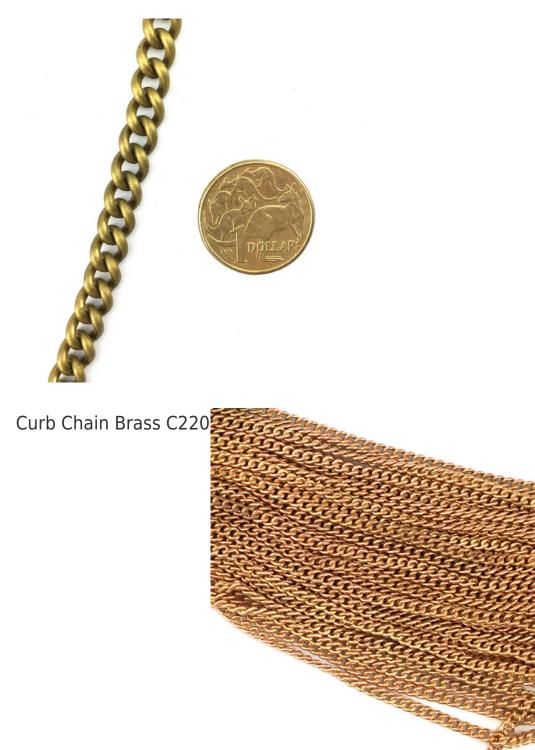

# Product Variants

Brass C70 - 0.7mm Brass C150 - 1.5mm Brass C200 - 2.0mm Brass C220 - 2.2mm Copper C70 - 0.7mm Copper C80 - 0.8mm Copper C100 - 1.0mm Copper C200 - 2.0mm Silver Plated C70 - 0.7mm Silver Plated C80 - 0.8mm Silver Plated C100 - 1.0mm Silver Plated C120 - 1.2mm Silver Plated C150 - 1.5mm Silver Plated C200 - 2.0mm Silver Plated C220 - 2.2mm Silver Plated C250 - 2.5mm Silver Plated C300 - 3.0mm Gold Plated C70 - 0.7mm Gold Plated C80 - 0.8mm Gold Plated C100 - 1.0mm Gold Plated C120 - 1.2mm Gold Plated C150 - 1.5mm Gold Plated C200 - 2.0mm Gold Plated C220 - 2.2mm Gold Plated C250 - 2.5mm Gold Plated C300 - 3.0mm

### Curb Chain C200 Gold Plate

Curb Chain Silver C220

Curb Chain Gold Plate C80

Curb Chain C70 Copper

Curb Chain Brass C220

Curb Chain Copper C70