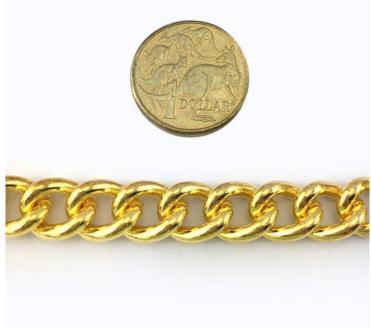

### Curb Chain C200 Gold Plate

Curb Chain Silver C220

Curb Chain Gold Plate C80

Curb Chain C70 Copper

Curb Chain Brass C220

Curb Chain Copper C70