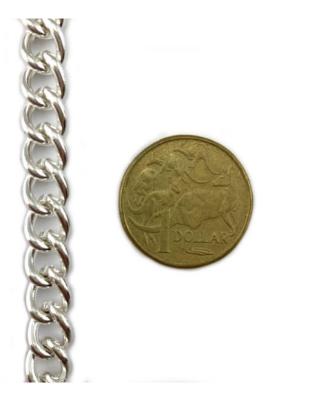

- Finish: Gold Plated, Silver Plated, Brass, Copper
- Size: C70 0.7mm, C80 0.8mm, C100 1.0mm, C120 1.2mm, C150 -
- 1.5mm, C200 2.0mm, C220 2.2mm, C250 2.5mm, C300 3.0mm
- Quantity: 25m
- Packing: Bundle

# **Product Gallery**



### Jewellery Curb Chains



### Curb Chain C70 Copper



### Curb Chain C200 Gold Plate





Curb Chain Silver C220



Curb Chain Gold Plate C80





Curb Chain C70 Copper



Curb Chain Brass C220



Curb Chain Copper C70



## Curb Chain Copper C70



#### Curb Chain Silver Plate C70

THE CONTRACTOR AND A CONTRACTOR OF A CONTRACTOR OF



Curb Chain Silver Plate C70



Curb Chain Gold Plate C300



Curb Chain Gold Plate C300



Jewellery Curb Chain - Silver Plated - C80



Jewellery Curb Chain - Silver Plated - C300



Jewellery Curb Chain - Silver Plated - C100



Jewellery Curb Chain - Silver Plated - C200



Jewellery Curb Chain - Silver Plated - C120