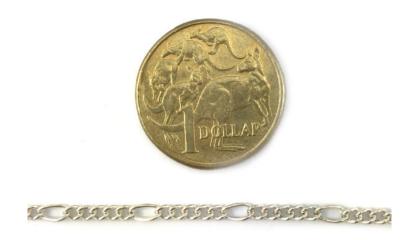

Available in Gold plate, Silver plate, Sizes in C70 and C80.

Jewellery Curb Chain sizing information: C70 stands for 0.7mm diameter wire. C250 stands for 2.5mm diameter wire.

As with all our products, these <u>curb chains</u> are available for both retail and wholesale sales, and can be collected from our Melbourne factory or delivery can be arranged Australia wide. Request a quote today!

#### **Product Attributes**

- Finish: Gold Plated, Silver Plated

- Size: C70 - 0.7mm, C80 - 0.8mm

- Quantity: 25m

- Packing: Reel

# **Product Gallery**

C80F Gold Plate Curb Figaro Chain 25m reel

Silver Plate Curb Figaro Chain C80F

Silver Plate Curb Figaro Chain C70F

Silver Plate Curb Figaro Chain C70F