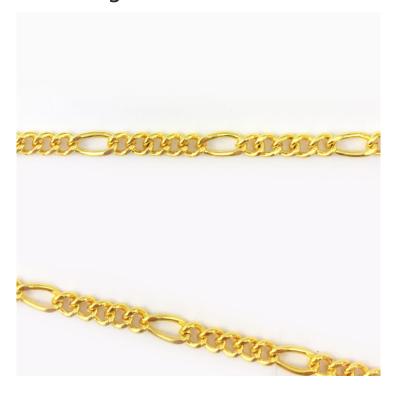

#### **Product Attributes**

- Finish: Gold Plated, Silver Plated

- Size: C70 - 0.7mm, C80 - 0.8mm

- Quantity: 25m

- Packing: Reel

# **Product Gallery**

C80F Gold Plate Curb Figaro Chain 25m reel

Silver Plate Curb Figaro Chain C80F

Silver Plate Curb Figaro Chain C70F

Silver Plate Curb Figaro Chain C70F