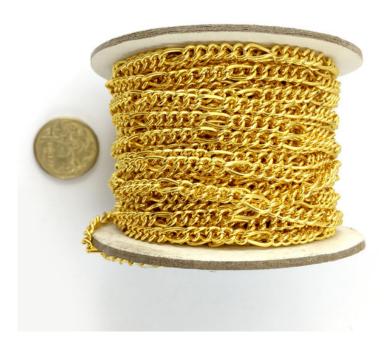

Available in Gold plate, Silver plate, Sizes in C70 and C80.

Jewellery Curb Chain sizing information: C70 stands for 0.7mm diameter wire. C250 stands for 2.5mm diameter wire.

As with all our products, these <u>curb chains</u> are available for both retail and wholesale sales, and can be collected from our Melbourne factory or delivery can be arranged Australia wide. Request a quote today!

### **Product Variants**

Gold Plated C70 - 0.7mm

Gold Plated C80 - 0.8mm

Silver Plated C70 - 0.7mm

Silver Plated C80 - 0.8mm

# **Product Gallery**

C80F Gold Plate Curb Figaro Chain 25m reel

Silver Plate Curb Figaro Chain C80F

Silver Plate Curb Figaro Chain C70F

Silver Plate Curb Figaro Chain C70F