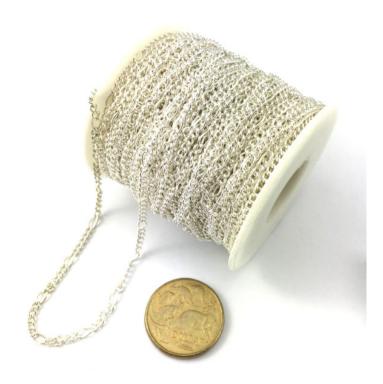

Available in Gold plate, Silver plate, Sizes in C70 and C80.

Jewellery Curb Chain sizing information: C70 stands for 0.7mm diameter wire. C250 stands for 2.5mm diameter wire.

As with all our products, these <u>curb chains</u> are available for both retail and wholesale sales, and can be collected from our Melbourne factory or delivery can be arranged Australia wide. Request a quote today!

#### **Product Attributes**

- Finish: Gold Plated, Silver Plated

- Size: C70 - 0.7mm, C80 - 0.8mm

- Quantity: 25m

- Packing: Reel

# **Product Gallery**

C80F Gold Plate Curb Figaro Chain 25m reel

Silver Plate Curb Figaro Chain C80F

Silver Plate Curb Figaro Chain C70F

Silver Plate Curb Figaro Chain C70F