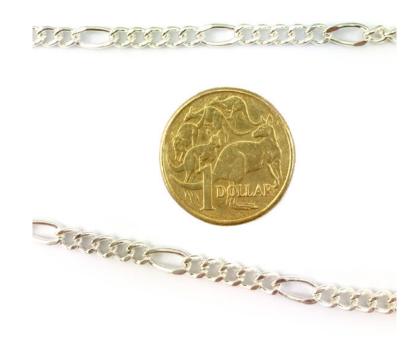

Available in Gold plate, Silver plate, Sizes in C70 and C80.

Jewellery Curb Chain sizing information: C70 stands for 0.7mm diameter wire. C250 stands for 2.5mm diameter wire.

As with all our products, these <u>curb chains</u> are available for both retail and wholesale sales, and can be collected from our Melbourne factory or delivery can be arranged Australia wide. Request a quote today!

### **Product Variants**

Gold Plated C70 - 0.7mm

Gold Plated C80 - 0.8mm

Silver Plated C70 - 0.7mm

Silver Plated C80 - 0.8mm

# **Product Gallery**

C80F Gold Plate Curb Figaro Chain 25m reel

Silver Plate Curb Figaro Chain C80F

Silver Plate Curb Figaro Chain C70F

Silver Plate Curb Figaro Chain C70F