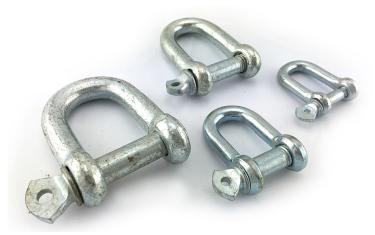

duct data have been exported from - <u>Chain, Wire & Fittings</u> Export date: Tue Apr 1 0:33:23 2025 / +0000 GMT



# D Shackle



Product Page: <u>https://www.abaconproducts.com.au/product/d-shackle/</u>

Product Description D Shackle

A huge variety of D Shackles are available to purchase! Select your D Shackles from both tested and untested varieties, including Zinc, Stainless Steel type 316, and Galvanised options.

D Shackle Sizes with a Zinc finish: 6mm, 8mm, 10mm, 12mm.

Tested D Shackles come in 1-tonne and 2-tonne varieties in a galvanised finish. Stainless Steel Shackle is available in sizes: 3mm, 5mm, 6mm, 8mm, 10mm, 12mm, <u>16mm</u>, <u>20mm</u> and 25mm.

## Ready to buy?

Visit our e-store <u>chain.com.au</u> to buy D Shackles online now with fast delivery Australia wide.



D Shackles are just part of the large <u>lifting and rigging</u> and marine product range. Need another product variation or quantity. We can help with that too! <u>Contact us</u> today for more information.

Pick up or delivery

As with our entire marine product range, D Shackles are available for both retail and wholesale sales. Convenient collection from our Melbourne factory or delivery can be arranged across Australia. Request a quote today!

Get more information or a custom quote

Select your product from <u>our web site</u> and 'add to quote'. Then complete the <u>request a quote page</u> and we will get back to you with your desired information. Alternatively, contact us direct on +61 3 9331 5544 or <u>sales@abaconproducts.com.au</u>.

## **Product Variants**

25mm Stainless Stee