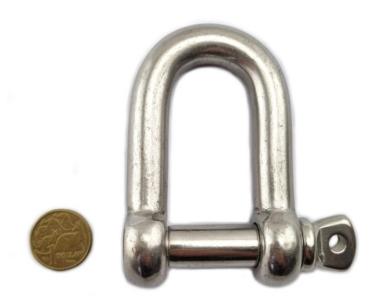

or <u>sales@abaconproducts.com.au</u>.

## **Product Variants**

25mm Stainless Steel 20mm Stainless Steel 16mm Stainless Steel 10mm Stainless Steel 12mm Stainless Steel 4mm Stainless Steel 8mm Stainless Steel 6mm Stainless Steel 5mm Stainless Steel 3mm Stainless Steel 2 tonne (tested) Galvanised 1 tonne (tested) Galvanised 8mm Zinc 6mm Zinc 12mm Zinc 10mm Zinc

**Product Attributes** 

Size: 3mm, 4mm, 5mm, 6mm, 8mm, 10mm, 12mm, 16mm, 20mm, 25mm, 1 tonne (tested), 2 tonne (tested)
Finish: Zinc, Stainless Steel, Galvanised

**Product Gallery** 



#### D-shackle tested 1 tonne and 2 tonne



#### D-shackle zinc untested various sizes



### D Shackles stainless steel



D-shackle tested



## D Shackle stainless steel



#### D Shackle stainless steel



D Shackle - Stainless Steel -10mm



shop online - chain.com.au

## D Shackle - Stainless Steel - 16mm



shop online - chain.com.au

20mm D Shackle in type 316 marine-grade stainless steel.



shop online - chain.

25mm D Shackle in type 316 marine-grade stainless steel.