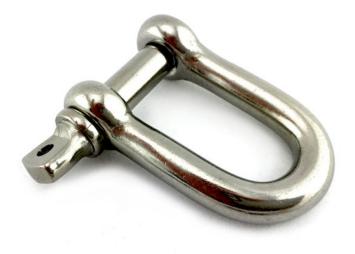

will get back to you with your desired information. Alternatively, contact us direct on +61 3 9331 5544 or <u>sales@abaconproducts.com.au</u>.

## **Product Variants**

25mm Stainless Steel 20mm Stainless Steel 16mm Stainless Steel 10mm Stainless Steel 12mm Stainless Steel 4mm Stainless Steel 8mm Stainless Steel 6mm Stainless Steel 5mm Stainless Steel 3mm Stainless Steel 2 tonne (tested) Galvanised 1 tonne (tested) Galvanised 8mm Zinc 6mm Zinc 12mm Zinc 10mm Zinc

**Product Attributes** 

Size: 3mm, 4mm, 5mm, 6mm, 8mm, 10mm, 12mm, 16mm, 20mm, 25mm, 1 tonne (tested), 2 tonne (tested)
Finish: Zinc, Stainless Steel, Galvanised

**Product Gallery** 



#### D-shackle tested 1 tonne and 2 tonne



#### D-shackle zinc untested various sizes



### D Shackles stainless steel



D-shackle tested



## D Shackle stainless steel



#### D Shackle stainless steel



D Shackle - Stainless Steel -10mm



shop online - chain.com.au

## D Shackle - Stainless Steel - 16mm



shop online - chain.com.au

20mm D Shackle in type 316 marine-grade stainless steel.



shop online - chain.

25mm D Shackle in type 316 marine-grade stainless steel.