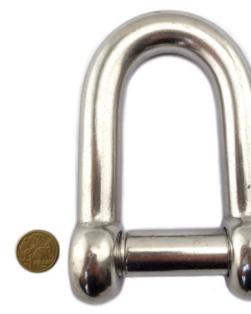

## D Shackle - Stainless Steel - 16mm

shop online - chain.com.au

20mm D Shackle in type 316 marine-grade stainless steel.

shop online - chain.

25mm D Shackle in type 316 marine-grade stainless steel.