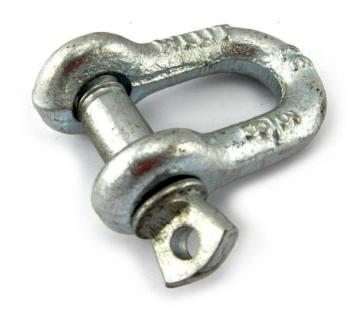

ote page</u> and we will get back to you with your desired information. Alternatively, contact us direct on +61 3 9331 5544 or <u>sales@abaconproducts.com.au</u>.

## **Product Variants**

25mm Stainless Steel 20mm Stainless Steel 16mm Stainless Steel 10mm Stainless Steel 12mm Stainless Steel 4mm Stainless Steel 8mm Stainless Steel 6mm Stainless Steel 5mm Stainless Steel 3mm Stainless Steel 2 tonne (tested) Galvanised 1 tonne (tested) Galvanised 8mm Zinc 6mm Zinc 12mm Zinc 10mm Zinc

**Product Attributes** 

Size: 3mm, 4mm, 5mm, 6mm, 8mm, 10mm, 12mm, 16mm, 20mm, 25mm, 1 tonne (tested), 2 tonne (tested)
Finish: Zinc, Stainless Steel, Galvanised

**Product Gallery** 



#### D-shackle tested 1 tonne and 2 tonne



#### D-shackle zinc untested various sizes



### D Shackles stainless steel



D-shackle tested



## D Shackle stainless steel



#### D Shackle stainless steel



D Shackle - Stainless Steel -10mm



shop online - chain.com.au

## D Shackle - Stainless Steel - 16mm



shop online - chain.com.au

20mm D Shackle in type 316 marine-grade stainless steel.



shop online - chain.

25mm D Shackle in type 316 marine-grade stainless steel.