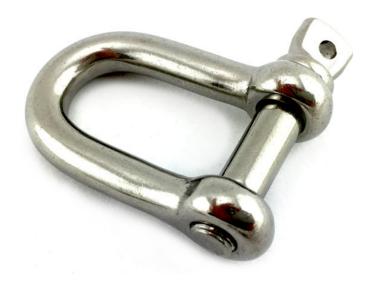

#### D Shackle stainless steel

D Shackle - Stainless Steel -10mm

shop online - chain.com.au