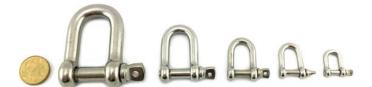

D Shackle Sizes with a Zinc finish: 6mm, 8mm, 10mm, 12mm.

Tested D Shackles come in 1-tonne and 2-tonne varieties in a galvanised finish. Stainless Steel Shackle is available in sizes: 3mm, 5mm, 6mm, 8mm, 10mm, 12mm, <u>16mm</u>, <u>20mm</u> and 25mm.

## **Product Variants**

25mm Stainless Steel 20mm Stainless Steel 16mm Stainless Steel 10mm Stainless Steel 12mm Stainless Steel 4mm Stainless Steel 8mm Stainless Steel 6mm Stainless Steel 5mm Stainless Steel 3mm Stainless Steel 2 tonne (tested) Galvanised 1 tonne (tested) Galvanised 8mm Zinc 6mm Zinc 12mm Zinc 10mm Zinc

**Product Attributes** 

Size: 3mm, 4mm, 5mm, 6mm, 8mm, 10mm, 12mm, 16mm, 20mm, 25mm, 1 tonne (tested), 2 tonne (tested)
Finish: Zinc, Stainless Steel, Galvanised

**Product Gallery** 