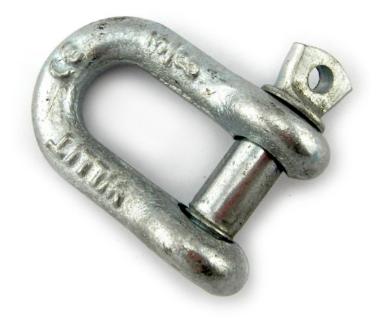

# D Shackle

Product Page: <u>https://www.abaconproducts.com.au/product/d-shackle/</u>

Product Description D Shackle

A huge variety of D Shackles are available to purchase! Select your D Shackles from both tested and untested varieties, including Zinc, Stainless Steel type 316, and Galvanised options.

D Shackle Sizes with a Zinc finish: 6mm, 8mm, 10mm, 12mm.

Tested D Shackles come in 1-tonne and 2-tonne varieties in a galvanised finish. Stainless Steel Shackle is available in sizes: 3mm, 5mm, 6mm, 8mm, 10mm, 12mm, <u>16mm</u>, <u>20mm</u> and 25mm.