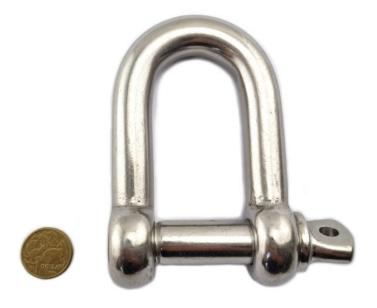

m Stainless Steel 20mm Stainless Steel 16mm Stainless Steel 10mm Stainless Steel 12mm Stainless Steel 4mm Stainless Steel 8mm Stainless Steel 6mm Stainless Steel 5mm Stainless Steel 3mm Stainless Steel 2 tonne (tested) Galvanised 1 tonne (tested) Galvanised 8mm Zinc 6mm Zinc 12mm Zinc 10mm Zinc

**Product Attributes** 

Size: 3mm, 4mm, 5mm, 6mm, 8mm, 10mm, 12mm, 16mm, 20mm, 25mm, 1 tonne (tested), 2 tonne (tested)
Finish: Zinc, Stainless Steel, Galvanised

**Product Gallery** 



#### D-shackle tested 1 tonne and 2 tonne



#### D-shackle zinc untested various sizes



### D Shackles stainless steel



D-shackle tested



## D Shackle stainless steel



#### D Shackle stainless steel



D Shackle - Stainless Steel -10mm



shop online - chain.com.au

## D Shackle - Stainless Steel - 16mm



shop online - chain.com.au

20mm D Shackle in type 316 marine-grade stainless steel.



shop online - chain.

25mm D Shackle in type 316 marine-grade stainless steel.