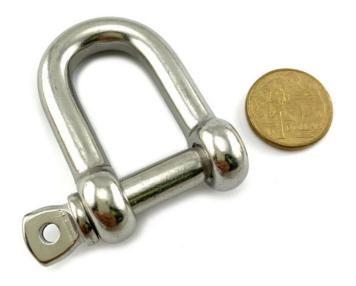

contact us direct on +61 3 9331 5544 or <u>sales@abaconproducts.com.au</u>.

## **Product Variants**

25mm Stainless Steel 20mm Stainless Steel 16mm Stainless Steel 10mm Stainless Steel 12mm Stainless Steel 4mm Stainless Steel 8mm Stainless Steel 6mm Stainless Steel 5mm Stainless Steel 3mm Stainless Steel 2 tonne (tested) Galvanised 1 tonne (tested) Galvanised 8mm Zinc 6mm Zinc 12mm Zinc 10mm Zinc

**Product Attributes** 

Size: 3mm, 4mm, 5mm, 6mm, 8mm, 10mm, 12mm, 16mm, 20mm, 25mm, 1 tonne (tested), 2 tonne (tested)
Finish: Zinc, Stainless Steel, Galvanised

**Product Gallery** 



#### D-shackle tested 1 tonne and 2 tonne



#### D-shackle zinc untested various sizes



### D Shackles stainless steel



D-shackle tested



## D Shackle stainless steel



#### D Shackle stainless steel



D Shackle - Stainless Steel -10mm



shop online - chain.com.au

## D Shackle - Stainless Steel - 16mm



shop online - chain.com.au

20mm D Shackle in type 316 marine-grade stainless steel.



shop online - chain.

25mm D Shackle in type 316 marine-grade stainless steel.