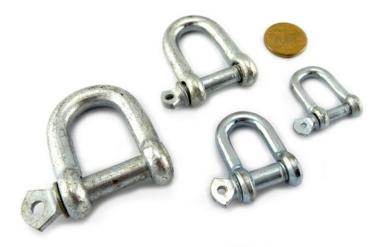

D Shackle Sizes with a Zinc finish: 6mm, 8mm, 10mm, 12mm.

Tested D Shackles come in 1-tonne and 2-tonne varieties in a galvanised finish. Stainless Steel Shackle is available in sizes: 3mm, 5mm, 6mm, 8mm, 10mm, 12mm, <u>16mm</u>, <u>20mm</u> and 25mm.