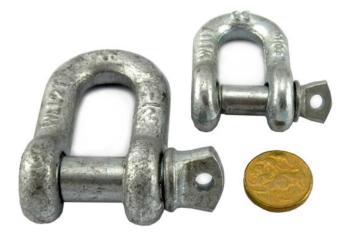

rmation or a custom quote

Select your product from <u>our web site</u> and 'add to quote'. Then complete the <u>request a quote page</u> and we will get back to you with your desired information. Alternatively, contact us direct on +61 3 9331 5544 or <u>sales@abaconproducts.com.au</u>.

## **Product Variants**

25mm Stainless Steel 20mm Stainless Steel 16mm Stainless Steel 10mm Stainless Steel 12mm Stainless Steel 4mm Stainless Steel 8mm Stainless Steel 6mm Stainless Steel 5mm Stainless Steel 3mm Stainless Steel 2 tonne (tested) Galvanised 1 tonne (tested) Galvanised 8mm Zinc 6mm Zinc 12mm Zinc 10mm Zinc

**Product Attributes** 

Size: 3mm, 4mm, 5mm, 6mm, 8mm, 10mm, 12mm, 16mm, 20mm, 25mm, 1 tonne (tested), 2 tonne (tested)
Finish: Zinc, Stainless Steel, Galvanised

**Product Gallery** 



#### D-shackle tested 1 tonne and 2 tonne



#### D-shackle zinc untested various sizes



### D Shackles stainless steel



D-shackle tested



## D Shackle stainless steel



#### D Shackle stainless steel



D Shackle - Stainless Steel -10mm



shop online - chain.com.au

## D Shackle - Stainless Steel - 16mm



shop online - chain.com.au

20mm D Shackle in type 316 marine-grade stainless steel.



shop online - chain.

25mm D Shackle in type 316 marine-grade stainless steel.