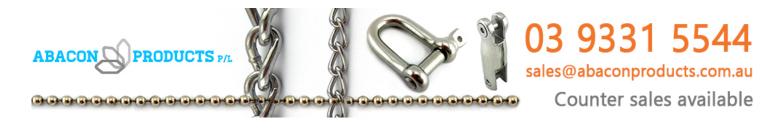

## Deck Bollard

Product Page: <a href="https://www.abaconproducts.com.au/product/deck-bollard/">https://www.abaconproducts.com.au/product/deck-bollard/</a>

Product Description Deck Bollard Stainless Steel

The Deck Bollard in Stainless Steel is produced of type 316 marine grade Stainless Steel and is available in two sizes, 150mm and 200mm. This product comes in a beautiful high polished mirror finish.

Also known as bollard cleats and stainless steel cleat. Boat Accessories Australia available now.

#### **Product Attributes**

- Size: 200mm, 150mm

- Finish: Marine Grade stainless steel type 316

# **Product Gallery**

Deck Bollard stainless steel 150mm