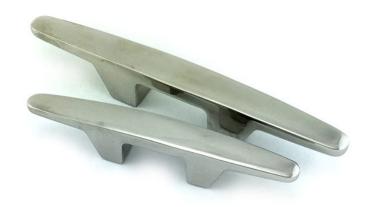

## Deck Bollard

Product Page: <a href="https://www.abaconproducts.com.au/product/deck-bollard/">https://www.abaconproducts.com.au/product/deck-bollard/</a>

Product Description Deck Bollard Stainless Steel

The Deck Bollard in Stainless Steel is produced of type 316 marine grade Stainless Steel and is available in two sizes, 150mm and 200mm. This product comes in a beautiful high polished mirror finish.

Also known as bollard cleats and stainless steel cleat. Boat Accessories Australia available now.

#### **Product Variants**

200mm

150mm

#### **Product Attributes**

- Size: 200mm, 150mm

- Finish: Marine Grade stainless steel type 316

# **Product Gallery**

Deck Bollard stainless steel 150mm