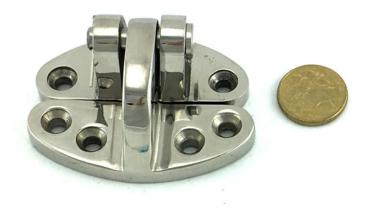

#### Product Description Deck Hinge Stainless Steel

The Deck Hinge in Stainless Steel is produced of type 316 marine grade Stainless Steel. These products come in a high polished mirror finish.

Range includes; Deck hinge, ring pull, flat hinges, eccentric latch hinge, Boat Accessories Australia available now.

### **Product Attributes**

- Size: One size
- Finish: Marine Grade stainless steel type 316

**Product Gallery** 