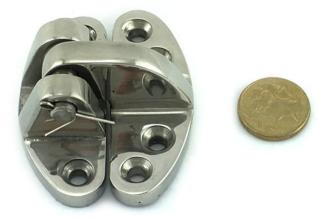

#### Product Description Deck Hinge Stainless Steel

The Deck Hinge in Stainless Steel is produced of type 316 marine grade Stainless Steel. These products come in a high polished mirror finish.

Range includes; Deck hinge, ring pull, flat hinges, eccentric latch hinge, Boat Accessories Australia available now.

### **Product Attributes**

- Size: One size
- Finish: Marine Grade stainless steel type 316

**Product Gallery** 