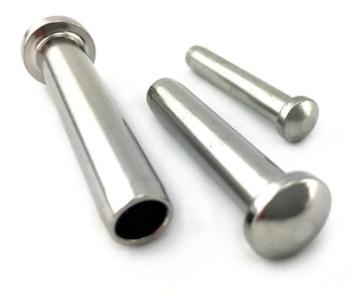

#### Product Description Dome Swage Nuts

These Dome Swage Nuts, produced of quality stainless steel type 316 are available in 3mm, 5mm and 6mm sizes. Featuring an attractive curved top with a high shine finish. Part of balustrade and marine equipment range. Pick up stainless steel dome swage nuts from our Melbourne factory or delivery Australia wide.

The type 316 stainless steel dome swage nut is 'marine grade', which contains molybdenum making it resistant to corrosion. Ideal for use in extreme conditions, and environments subject to ocean spray, mist or high chloride.

## Dome Swage nuts