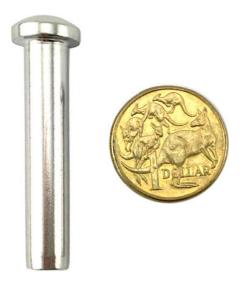

</u> range, the swage nuts are available for both retail and wholesale sales. Convenient collection from our Melbourne factory or delivery can be arranged across Australia.

Get a dome swage custom quote or more information

Select your swage nut option from <u>our web site</u> and 'add to quote'. Then complete the <u>request a quote page</u> and we will get back to you with your desired information. Alternatively, contact us direct on +61 3 9331 5544 or <u>sales@abaconproducts.com.au</u>.

## Product Variants

5mm

3mm

6mm

#### **Product Attributes**

- Size: 3mm, 5mm, 6mm
- Finish: Stainless Steel type 316
- Packaging: Bag

# **Product Gallery**

Product data have been exported from - <u>Chain, Wire & Fittings</u> Export date: Tue Apr 1 22:11:46 2025 / +0000 GMT



## Dome Swage nuts



## Dome Swage nuts 6mm



## Dome Swage nuts 5mm



#### Dome Swage nuts 3mm