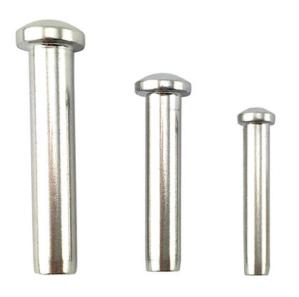

## Product Variants

5mm

3mm

6mm

#### **Product Attributes**

- Size: 3mm, 5mm, 6mm
- Finish: Stainless Steel type 316
- Packaging: Bag