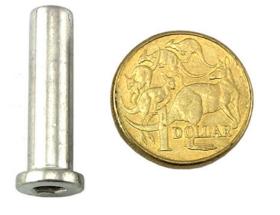

e factory direct pricing. Collect from

our Melbourne factory or delivery can be arranged Australia wide. Ready to buy? Purchase threaded dome nuts now via our e-store <u>chain.com.au.</u> Request information on threaded nuts

Select your dome threaded nut option from <u>our web site</u> and 'add to quote'. Then complete the <u>request a quote page</u> and we will get back to you with your desired information. Alternatively, contact us direct on +61 3 9331 5544 or <u>sales@abaconproducts.com.au</u>

Product Variants

| 5 | r | Y | J | r | Y | ו |  |
|---|---|---|---|---|---|---|--|
| 6 | r | Y | ו | r | r | ۱ |  |

# **Product Attributes**

- Size: 5mm, 6mm
- Finish: Stainless Steel
- Packaging: Bag

**Product Gallery** 





# Dome threaded nuts 5mm and 6mm



### Dome threaded nuts 5mm





# Dome threaded nuts 6mm