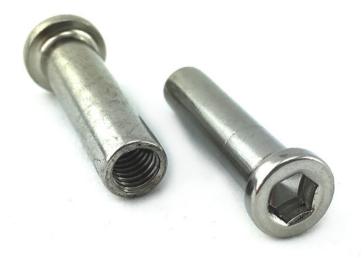

#### Product Description Dome threaded nuts

Dome threaded nuts, made out of quality stainless steel and produced in 5mm and 6mm sizes. Part of balustrade and marine equipment range in Melbourne. The type 316 stainless steel threaded nut is 'marine grade' and resistant to corrosion. Ideal for use in extreme conditions, and environments subject to ocean spray, mist or high chloride.

# **Product Attributes**

- Size: 5mm, 6mm
- Finish: Stainless Steel
- Packaging: Bag

**Product Gallery** 