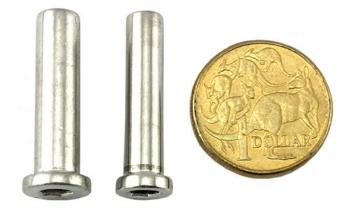

readed nuts are for both retail and wholesale sale. Ultra competitive factory direct pricing. Collect from

our Melbourne factory or delivery can be arranged Australia wide. Ready to buy? Purchase threaded dome nuts now via our e-store <u>chain.com.au.</u> Request information on threaded nuts

Select your dome threaded nut option from <u>our web site</u> and 'add to quote'. Then complete the <u>request a quote page</u> and we will get back to you with your desired information. Alternatively, contact us direct on +61 3 9331 5544 or <u>sales@abaconproducts.com.au</u>

Product Variants

| 5 | r | Y | J | r | Y | ו |  |
|---|---|---|---|---|---|---|--|
| 6 | r | Y | ו | r | r | ۱ |  |

# **Product Attributes**

- Size: 5mm, 6mm
- Finish: Stainless Steel
- Packaging: Bag

**Product Gallery** 





# Dome threaded nuts 5mm and 6mm



### Dome threaded nuts 5mm





# Dome threaded nuts 6mm