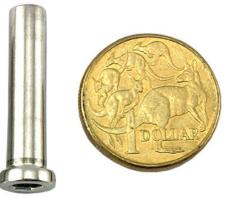

olesale sale. Ultra competitive factory direct pricing. Collect from

our Melbourne factory or delivery can be arranged Australia wide. Ready to buy? Purchase threaded dome nuts now via our e-store <u>chain.com.au.</u> Request information on threaded nuts

Select your dome threaded nut option from <u>our web site</u> and 'add to quote'. Then complete the <u>request a quote page</u> and we will get back to you with your desired information. Alternatively, contact us direct on +61 3 9331 5544 or <u>sales@abaconproducts.com.au</u>

Product Variants

| 5 | r | Y | J | r | Y | ו |  |
|---|---|---|---|---|---|---|--|
| 6 | r | Y | ו | r | r | ۱ |  |

# **Product Attributes**

- Size: 5mm, 6mm
- Finish: Stainless Steel
- Packaging: Bag

**Product Gallery** 





# Dome threaded nuts 5mm and 6mm



### Dome threaded nuts 5mm





# Dome threaded nuts 6mm