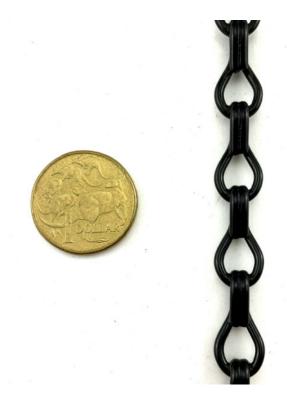

### Product Variants

Green Powder Coated 2.5mm Black Powder Coated 2.5mm Black Powder Coated 2.0mm Green Powder Coated 1.6mm

## Product Gallery

Double Jack Chain Powder Coated Green

Double Jack Chain - Black Powder Coated - 2mm

Product data have been exported from - Chain, Wire & Fittings Export date: Wed Apr 2 2:57:40 2025 / +0000  $\,$  GMT

double jack chain black 2.5mm

Product data have been exported from - Chain, Wire & Fittings Export date: Wed Apr 2 2:57:40 2025 / +0000 GMT