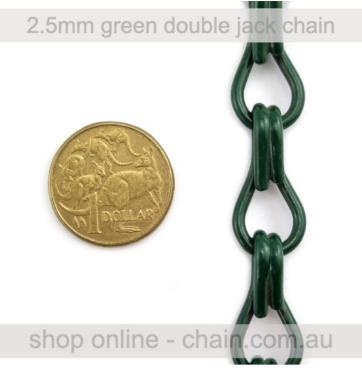

#### Product Page:

https://www.abaconproducts.com.au/product/double-jack-chain-powder-coated/

Product Description Double Jack Chain Powder Coated

Double Jack Chain Powder Coated is proudly made on-site at our factory in Melbourne Victoria. This multipurpose commercial chain is suitable for both outdoor and indoor use and is also tested and rated in Australia. This Jack Chain is available in a variety of attractive colours including green and black. Order this commercial chain by the metre or bulk buy larger quantities.

### Product Variants

Green Powder Coated 2.5mm Black Powder Coated 2.5mm Black Powder Coated 2.0mm Green Powder Coated 1.6mm

### **Product Attributes**

- Finish: Black Powder Coated, Green Powder Coated
- Size: 2.5mm, 2.0mm, 1.6mm
- Qty: 30m, by the metre