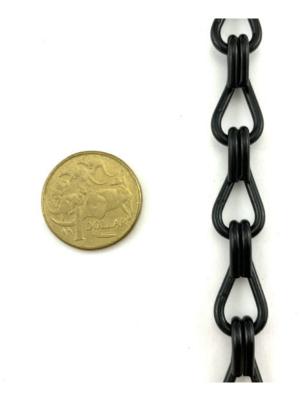

### Product Variants

Green Powder Coated 2.5mm Black Powder Coated 2.5mm Black Powder Coated 2.0mm Green Powder Coated 1.6mm

double jack chain black 2.5mm

Product data have been exported from - Chain, Wire & Fittings Export date: Wed Apr 2 2:57:40 2025 / +0000 GMT