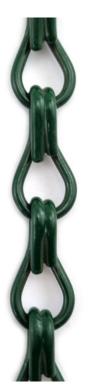

#### Product Page:

https://www.abaconproducts.com.au/product/double-jack-chain-powder-coated/

Product Description Double Jack Chain Powder Coated

Double Jack Chain Powder Coated is proudly made on-site at our factory in Melbourne Victoria. This multipurpose commercial chain is suitable for both outdoor and indoor use and is also tested and rated in Australia. This Jack Chain is available in a variety of attractive colours including green and black. Order this commercial chain by the metre or bulk buy larger quantities.

### Product Variants

Green Powder Coated 2.5mm Black Powder Coated 2.5mm Black Powder Coated 2.0mm Green Powder Coated 1.6mm

### **Product Attributes**

- Finish: Black Powder Coated, Green Powder Coated
- Size: 2.5mm, 2.0mm, 1.6mm
- Qty: 30m, by the metre