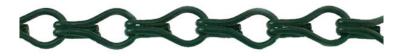

### Product Variants

Green Powder Coated 2.5mm Black Powder Coated 2.5mm Black Powder Coated 2.0mm Green Powder Coated 1.6mm

## Product Gallery

Double Jack Chain Powder Coated Green

Double Jack Chain - Black Powder Coated - 2mm

Product data have been exported from - Chain, Wire & Fittings Export date: Wed Apr 2 2:57:40 2025 / +0000  $\,$  GMT