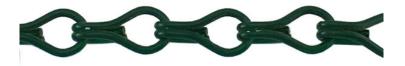

### Product Variants

Green Powder Coated 2.5mm Black Powder Coated 2.5mm Black Powder Coated 2.0mm Green Powder Coated 1.6mm

## Product Gallery

Double Jack Chain Powder Coated Green

Double Jack Chain - Black Powder Coated - 2mm

Product data have been exported from - Chain, Wire & Fittings Export date: Wed Apr 2 2:57:40 2025 / +0000  $\,$  GMT