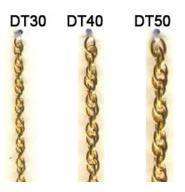

#### Product Description Double Trace Chain

Double Trace Jewellery Chain is available in both Gold Plate and Silver Plate and sizes from DT30 to DT50. Retail and Wholesale jewellery double trace chain sales from Melbourne or delivery Australia wide.

### **Product Variants**

Silver Plate DT30

Silver Plate DT40

Silver Plate DT50

Gold Plate DT30

Gold Plate DT40

Gold Plate DT50

## **Product Attributes**

- Finish: Gold Plate, Silver Plate

- Size: DT30, DT40, DT50

- Quantity: Available by the metre

- Packing: Bundle or reel, depending on quantity ordered