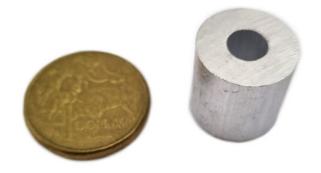

# shop online - chain.com.au

6mm aluminium end stop. Also known as swage stop or ferrule stop. Shop balustrade chain.com.au

8mm aluminium end stop. Also known as swage stop or ferrule stop. Shop balustrade chain.com.au