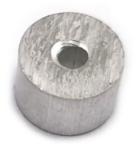

e stop or ferrule stop. No minimum order. Shop balustrade chain.com.au



shop online - chain.com.au

4mm aluminium end stop. Also known as swage stop or ferrule stop. Shop balustrade online chain.com.au



5mm aluminium end stop. Also known as swage stop or ferrule stop. No minimum order. Shop balustrade chain.com.au



# shop online - chain.com.au

6mm aluminium end stop. Also known as swage stop or ferrule stop. Shop balustrade chain.com.au



8mm aluminium end stop. Also known as swage stop or ferrule stop. Shop balustrade chain.com.au



# shop online - chain.com.au

10mm aluminium end stop. Also known as swage stop or ferrule stop. No minimum order. Shop balustrade online chain.com.au



12mm aluminium end stop. Also known as swage stop or ferrule stop. Shop balustrade chain.com.au



shop online - chain.com.au

end stops in aluminium