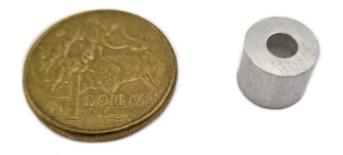

#### 2mm End Stop in Aluminium. Shop online chain.com.au

3mm aluminium end stop. Also known as swage stop or ferrule stop. No minimum order. Shop balustrade chain.com.au

shop online - chain.com.au

4mm aluminium end stop. Also known as swage stop or ferrule stop. Shop balustrade online chain.com.au