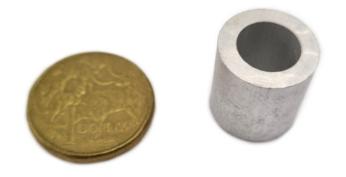

#### 2mm End Stop in Aluminium. Shop online chain.com.au

3mm aluminium end stop. Also known as swage stop or ferrule stop. No minimum order. Shop balustrade chain.com.au

shop online - chain.com.au

4mm aluminium end stop. Also known as swage stop or ferrule stop. Shop balustrade online chain.com.au