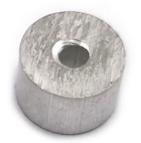

# shop online - chain.com.au

Product Page: <u>https://www.abaconproducts.com.au/product/end-stops/</u>

Product Description Aluminium End Stops, various sizes.

Aluminium end stops. Various sizes are available, including 1.5mm, 2mm, 3mm, 4mm, 5mm, 6mm, 8mm, 10mm, 12mm. There's no minimum order, buy 1 or buy many.

### **Product Attributes**

- Size: 1.5mm, 2mm, 3mm, 4mm, 5mm, 6mm, 8mm, 10mm, 12mm

- Finish: Aluminium

**Product Gallery** 