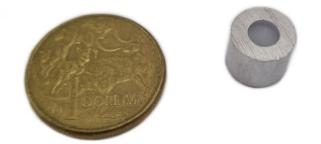

5mm aluminium end stop. Also known as swage stop or ferrule stop. No minimum order. Shop balustrade chain.com.au