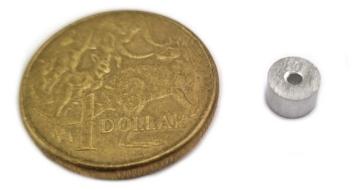

# shop online - chain.com.au

Product Page: <u>https://www.abaconproducts.com.au/product/end-stops/</u>

Product Description Aluminium End Stops, various sizes.

Aluminium end stops. Various sizes are available, including 1.5mm, 2mm, 3mm, 4mm, 5mm, 6mm, 8mm, 10mm, 12mm. There's no minimum order, buy 1 or buy many.

### **Product Attributes**

- Size: 1.5mm, 2mm, 3mm, 4mm, 5mm, 6mm, 8mm, 10mm, 12mm

- Finish: Aluminium

**Product Gallery** 