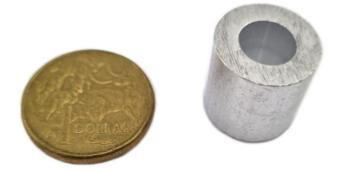

#### 2mm End Stop in Aluminium. Shop online chain.com.au

3mm aluminium end stop. Also known as swage stop or ferrule stop. No minimum order. Shop balustrade chain.com.au

shop online - chain.com.au

4mm aluminium end stop. Also known as swage stop or ferrule stop. Shop balustrade online chain.com.au