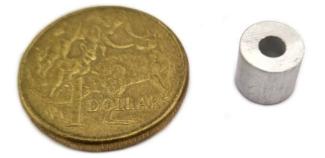

12mm. There's no minimum order, buy 1 or buy many.

Ready to buy?

Shop the range via our e-store chain.com.au.

Abacon Products have a large range of end stops (swage stops or ferrule stops) and other balustrade supplies. We deliver or collect from East Keilor, Melbourne,

#### Victoria, Australia.

If you need product advice, have any questions or looking to buy a large quantity or different variation, <u>contact us</u> on 03 9331 5544.

#### **Product Variants**

1.5mm 2mm

۲....

3mm

4mm

5mm

6mm

8mm

10mm

12mm

### **Product Attributes**

- Size: 1.5mm, 2mm, 3mm, 4mm, 5mm, 6mm, 8mm, 10mm, 12mm

- Finish: Aluminium

**Product Gallery** 



#### 1.5mm end stop aluminium. Shop online chain.com.au



# shop online - chain.cor

#### 2mm End Stop in Aluminium. Shop online chain.com.au



3mm aluminium end stop. Also known as swage stop or ferrule stop. No minimum order. Shop balustrade chain.com.au



shop online - chain.com.au

4mm aluminium end stop. Also known as swage stop or ferrule stop. Shop balustrade online chain.com.au



5mm aluminium end stop. Also known as swage stop or ferrule stop. No minimum order. Shop balustrade chain.com.au



# shop online - chain.com.au

6mm aluminium end stop. Also known as swage stop or ferrule stop. Shop balustrade chain.com.au



8mm aluminium end stop. Also known as swage stop or ferrule stop. Shop balustrade chain.com.au



# shop online - chain.com.au

10mm aluminium end stop. Also known as swage stop or ferrule stop. No minimum order. Shop balustrade online chain.com.au



12mm aluminium end stop. Also known as swage stop or