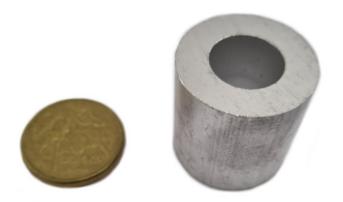

5mm aluminium end stop. Also known as swage stop or ferrule stop. No minimum order. Shop balustrade chain.com.au