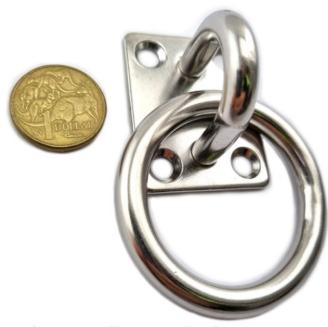

# 8mm Eye Plate with Ring - Stainless Steel

#### **Product Variants**

8mm Eye Plate 8mm Eye Plate with Ring

#### **Product Attributes**

- Size: 8mm

- Finish: Stainless Steel

- Product: Eye Plate, Eye Plate with Ring