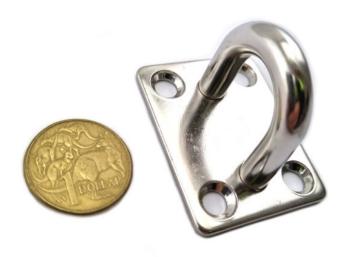

### Product Description Eye Plates

Stainless steel eye plates with and without rings. Size 8mm. Collect from our factory in Keilor East Melbourne (VIC, Australia) or delivery straight to your door. Ready to buy?

#### **Product Variants**

8mm Eye Plate 8mm Eye Plate with Ring

#### **Product Attributes**

- Size: 8mm

- Finish: Stainless Steel

- Product: Eye Plate, Eye Plate with Ring