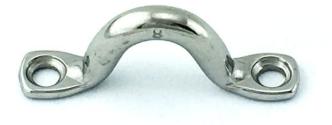

#### Product Description Eye Strap Stainless Steel

Eye Strap made of Stainless Steel type 316, sizes 5mm, 6mm, 8mm and 10mm. This Eye Strap Stainless Steel product features an attractive curved design with a high shine finish. Part of <u>balustrade</u> and <u>marine</u> equipment range. Pick up eye straps from our Melbourne factory or arrange delivery Australia wide. Also known as wire eye strap this Eye Strap Stainless Steel product is used to create a tie down point when fastened onto a flat surface such as a wall, post, or panel. Eye Straps are great to securely anchor <u>wire ropes</u> in balustrading systems. Need another balustrade marine product variation or quantity? We can help with that! <u>Contact us</u> today for more information.

**Product Gallery** 

eye strap stainless steel