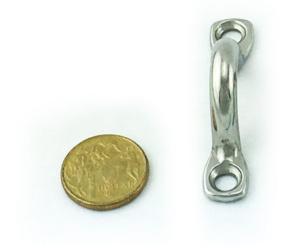

#### Product Description Eye Strap Stainless Steel

Eye Strap made of Stainless Steel type 316, sizes 5mm, 6mm, 8mm and 10mm. This Eye Strap Stainless Steel product features an attractive curved design with a high shine finish. Part of <u>balustrade</u> and <u>marine</u> equipment range. Pick up eye straps from our Melbourne factory or arrange delivery Australia wide. Also known as wire eye strap this Eye Strap Stainless Steel product is used to create a tie down point when fastened onto a flat surface such as a wall, post, or panel. Eye Straps are great to securely anchor <u>wire ropes</u> in balustrading systems. Need another balustrade marine product variation or quantity? We can help with that! <u>Contact us</u> today for more information.

**Product Gallery** 

eye strap stainless steel