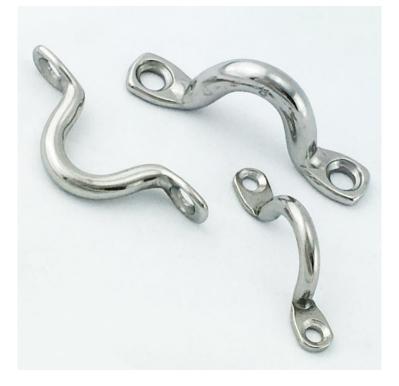

#### Product Description Eye Strap Stainless Steel

Eye Strap made of Stainless Steel type 316, sizes 5mm, 6mm, 8mm and 10mm. This Eye Strap Stainless Steel product features an attractive curved design with a high shine finish. Part of <u>balustrade</u> and <u>marine</u> equipment range. Pick up eye straps from our Melbourne factory or arrange delivery Australia wide. Also known as wire eye strap this Eye Strap Stainless Steel product is used to create a tie down point when fastened onto a flat surface such as a wall, post, or panel. Eye Straps are great to securely anchor <u>wire ropes</u> in balustrading systems. Need another balustrade marine product variation or quantity? We can help with that! <u>Contact us</u> today for more information.

**Product Gallery** 

eye strap stainless steel