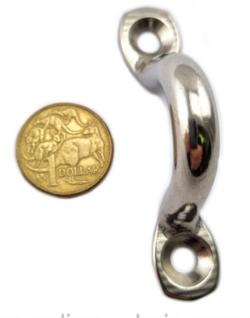

# Eye Strap Stainless Steel

#### Product Description Eye Strap Stainless Steel

Eye Strap made of Stainless Steel type 316, sizes 5mm, 6mm, 8mm and 10mm. This Eye Strap Stainless Steel product features an attractive curved design with a high shine finish. Part of <u>balustrade</u> and <u>marine</u> equipment range. Pick up eye straps from our Melbourne factory or arrange delivery Australia wide. Also known as wire eye strap this Eye Strap Stainless Steel product is used to create a tie down point when fastened onto a flat surface such as a wall, post, or panel. Eye Straps are great to securely anchor <u>wire ropes</u> in balustrading systems. Need another balustrade marine product variation or quantity? We can help with that! <u>Contact us</u> today for more information.

**Product Gallery** 

eye strap stainless steel