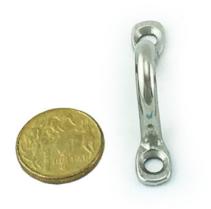

#### Product Description Eye Strap Stainless Steel

Eye Strap made of Stainless Steel type 316, sizes 5mm, 6mm, 8mm and 10mm. This Eye Strap Stainless Steel product features an attractive curved design with a high shine finish. Part of <u>balustrade</u> and <u>marine</u> equipment range. Pick up eye straps from our Melbourne factory or arrange delivery Australia wide. Also known as wire eye strap this Eye Strap Stainless Steel product is used to create a tie down point when fastened onto a flat surface such as a wall, post, or panel. Eye Straps are great to securely anchor <u>wire ropes</u> in balustrading systems. Need another balustrade marine product variation or quantity? We can help with that! <u>Contact us</u> today for more information.

**Product Gallery** 

eye strap stainless steel