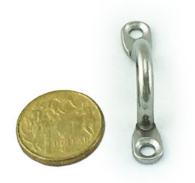

# Eye Strap Stainless Steel

#### Product Description Eye Strap Stainless Steel

Eye Strap made of Stainless Steel type 316, sizes 5mm, 6mm, 8mm and 10mm. This Eye Strap Stainless Steel product features an attractive curved design with a high shine finish. Part of <u>balustrade</u> and <u>marine</u> equipment range. Pick up eye straps from our Melbourne factory or arrange delivery Australia wide. Also known as wire eye strap this Eye Strap Stainless Steel product is used to create a tie down point when fastened onto a flat surface such as a wall, post, or panel. Eye Straps are great to securely anchor <u>wire ropes</u> in balustrading systems. Need another balustrade marine product variation or quantity? We can help with that! <u>Contact us</u> today for more information.

**Product Gallery** 

eye strap stainless steel