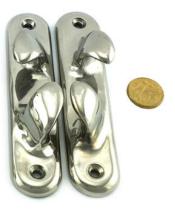

### Fairlead Bow Chocks

**Product Page**: <a href="https://www.abaconproducts.com.au/product/fairlead-bow-chocks/">https://www.abaconproducts.com.au/product/fairlead-bow-chocks/</a>

Product Description Fairlead Bow Chocks Stainless Steel

The Fairlead Bow Chocks in Stainless Steel is produced of marine grade Stainless Steel type 316 and is available in three sizes, 250mm, 200mm and 150mm. This product comes in a pair for right and left or port and starboard sides of the vessel. Also known as Skene Chock, Skene Bow Chocks, Fairlead Bow Chocks Angled, Bow Chocks or Handed Cleats because one is Left Handed and one is Right Handed. As with all our marine and products and boating supplies and equipment, the Fairlead Bow Chocks Stainless Steel product is available for both retail and

# Fairlead Bow Chocks Stainless Steel 200mm

Fairlead Bow Chocks Stainless Steel 150mm