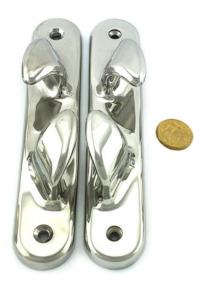

### Fairlead Bow Chocks

**Product Page**: <a href="https://www.abaconproducts.com.au/product/fairlead-bow-chocks/">https://www.abaconproducts.com.au/product/fairlead-bow-chocks/</a>

Product Description Fairlead Bow Chocks Stainless Steel

The Fairlead Bow Chocks in Stainless Steel is produced of marine grade Stainless Steel type 316 and is available in three sizes, 250mm, 200mm and 150mm. This product comes in a pair for right and left or port and starboard sides of the vessel. Also known as Skene Chock, Skene Bow Chocks, Fairlead Bow Chocks Angled, Bow Chocks or Handed Cleats because one is Left Handed and one is Right Handed. As with all our marine and products and boating supplies and equipment, the Fairlead Bow Chocks Stainless Steel product is available for both retail and

# **Product Gallery**

Fairlead Bow Chocks Stainless Steel Range

Fairlead Bow Chocks Stainless Steel 250mm