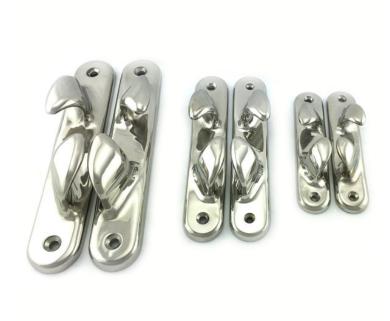

### **Product Variants**

250mm

200mm

150mm

#### **Product Attributes**

- Size: 250mm, 200mm, 150mm

- Finish: Marine Grade stainless steel type 316

# Fairlead Bow Chocks Stainless Steel 200mm

Fairlead Bow Chocks Stainless Steel 150mm