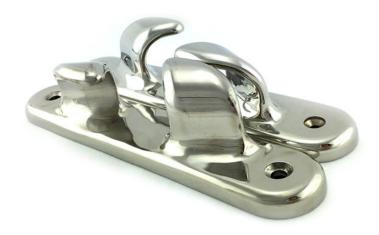

### **Product Variants**

250mm

200mm

150mm

#### **Product Attributes**

- Size: 250mm, 200mm, 150mm

- Finish: Marine Grade stainless steel type 316

# **Product Gallery**

Fairlead Bow Chocks Stainless Steel Range

Fairlead Bow Chocks Stainless Steel 250mm