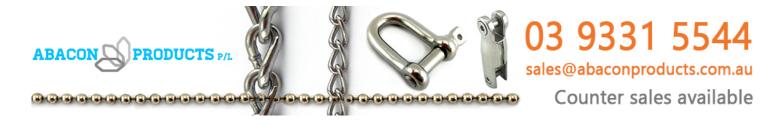

### Fairlead Bow Chocks

**Product Page**: <a href="https://www.abaconproducts.com.au/product/fairlead-bow-chocks/">https://www.abaconproducts.com.au/product/fairlead-bow-chocks/</a>

Product Description Fairlead Bow Chocks Stainless Steel

The Fairlead Bow Chocks in Stainless Steel is produced of marine grade Stainless Steel type 316 and is available in three sizes, 250mm, 200mm and 150mm. This product comes in a pair for right and left or port and starboard sides of the vessel. Also known as Skene Chock, Skene Bow Chocks, Fairlead Bow Chocks Angled, Bow Chocks or Handed Cleats because one is Left Handed and one is Right Handed. As with all our marine and products and boating supplies and equipment, the Fairlead Bow Chocks Stainless Steel product is available for both retail and

# **Product Gallery**

Fairlead Bow Chocks Stainless Steel Range

Fairlead Bow Chocks Stainless Steel 250mm