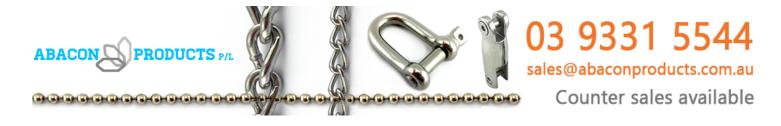

# Product Description Fixed Anchor Connector

The Fixed Anchor Connector is produced of marine grade Stainless Steel type 316 and is available in two sizes.

As with all our products, this marine anchor product is available for both retail and wholesale sales, and can be collected from our Melbourne factory or delivery can be arranged Australia wide. Request a quote today!

#### **Product Variants**

Small (90mm)

Large (117mm)

#### **Product Attributes**

- Size: Small (90mm), Large (117mm)

- Finish: Marine Grade stainless steel type 316

- Weight: 0.253kg, 0.542kg