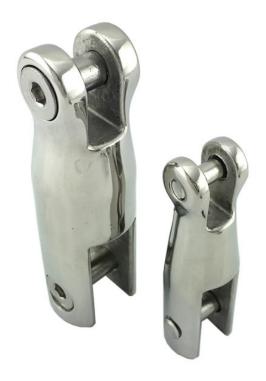

# Product Description Fixed Anchor Connector

The Fixed Anchor Connector is produced of marine grade Stainless Steel type 316 and is available in two sizes.

As with all our products, this marine anchor product is available for both retail and wholesale sales, and can be collected from our Melbourne factory or delivery can be arranged Australia wide. Request a quote today!

#### **Product Variants**

Small (90mm)

Large (117mm)

#### **Product Attributes**

- Size: Small (90mm), Large (117mm)

- Finish: Marine Grade stainless steel type 316

- Weight: 0.253kg, 0.542kg