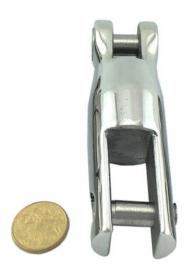

# Product Description Fixed Anchor Connector

The Fixed Anchor Connector is produced of marine grade Stainless Steel type 316 and is available in two sizes.

As with all our products, this marine anchor product is available for both retail and wholesale sales, and can be collected from our Melbourne factory or delivery can be arranged Australia wide. Request a quote today!

#### **Product Variants**

Small (90mm)

Large (117mm)

#### **Product Attributes**

- Size: Small (90mm), Large (117mm)

- Finish: Marine Grade stainless steel type 316

- Weight: 0.253kg, 0.542kg