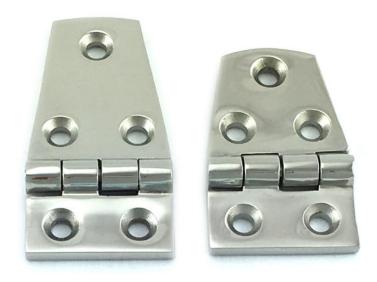

# Flat Hinge

Product Page: <a href="https://www.abaconproducts.com.au/product/flat-hinge/">https://www.abaconproducts.com.au/product/flat-hinge/</a>

Product Description Flat Hinge Stainless Steel

The Flat Hinge in Stainless Steel is produced of type 316 marine grade Stainless Steel. These products come in a high polished mirror finish and various sizes including; 56mm x 38mm, 76mm x 38mm and 152mm x 30mm. Also available: Flat T Hinge, size 98mm x 195mm.

### **Product Variants**

152mm x 30mm Flat Hinge 98mm x 195mm Flat T Hinge 56mm x 38mm Flat Hinge 76mm x 38mm Flat Hinge

#### **Product Attributes**

- Size: 56mm x 38mm, 76mm x 38mm, 152mm x 30mm, 98mm x 195mm

- Finish: Marine Grade stainless steel type 316

- Type: Flat Hinge, Flat T Hinge