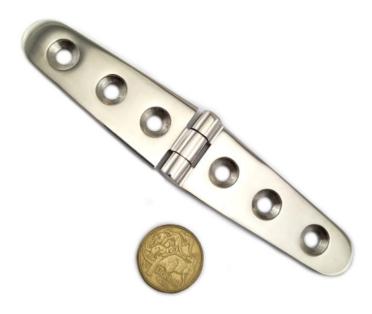

# Flat Hinge

Product Page: <a href="https://www.abaconproducts.com.au/product/flat-hinge/">https://www.abaconproducts.com.au/product/flat-hinge/</a>

Product Description Flat Hinge Stainless Steel

The Flat Hinge in Stainless Steel is produced of type 316 marine grade Stainless Steel. These products come in a high polished mirror finish and various sizes including; 56mm x 38mm, 76mm x 38mm and 152mm x 30mm. Also available: Flat T Hinge, size 98mm x 195mm.

### **Product Variants**

152mm x 30mm Flat Hinge 98mm x 195mm Flat T Hinge 56mm x 38mm Flat Hinge 76mm x 38mm Flat Hinge

#### **Product Attributes**

- Size: 56mm x 38mm, 76mm x 38mm, 152mm x 30mm, 98mm x 195mm

- Finish: Marine Grade stainless steel type 316

- Type: Flat Hinge, Flat T Hinge

## **Product Gallery**

shop online - chain.com.au

Flat Hinge, Stainless Steel, size: 152mm x 30mm. Shop online chain.com.au

shop o

Flat T Hinge in Stainless Steel, size: 98mm x 195mm. Shop chain.com.au