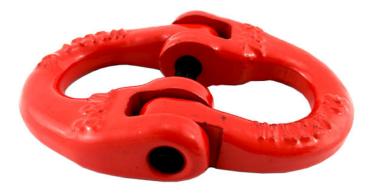

# Hammer Lock

#### Product Page: <u>https://www.abaconproducts.com.au/product/hammer-lock/</u>

Product Description Hammer Lock

Hammer Lock, also known as Taper lock is available in 8mm, 10mm or 16mm and is part of the Lifting and Rigging product range from Abacon Products. Need another product variation or quantity. We can help with that too! <u>Contact us</u>

### Product Variants

10mm 8mm

16mm

### **Product Attributes**

- Size: 8mm, 10mm, 16mm

**Product Gallery** 