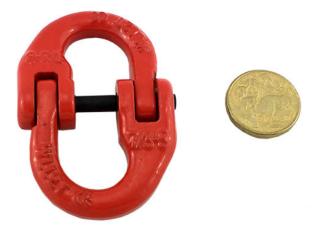

# Hammer Lock

#### Product Page: <u>https://www.abaconproducts.com.au/product/hammer-lock/</u>

Product Description Hammer Lock

Hammer Lock, also known as Taper lock is available in 8mm, 10mm or 16mm and is part of the Lifting and Rigging product range from Abacon Products. Need another product variation or quantity. We can help with that too! <u>Contact us</u>

### Product Variants

10mm 8mm

16mm

### **Product Attributes**

- Size: 8mm, 10mm, 16mm

**Product Gallery** 