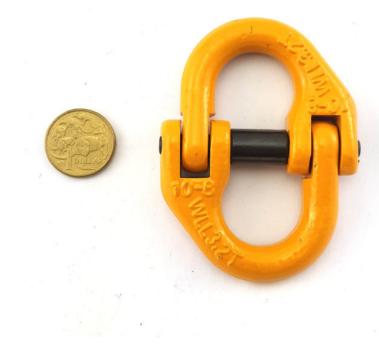

# Hammer Lock

#### Product Page: <u>https://www.abaconproducts.com.au/product/hammer-lock/</u>

Product Description Hammer Lock

Hammer Lock, also known as Taper lock is available in 8mm, 10mm or 16mm and is part of the Lifting and Rigging product range from Abacon Products. Need another product variation or quantity. We can help with that too! <u>Contact us</u>

### Product Variants

10mm 8mm

16mm

### **Product Attributes**

- Size: 8mm, 10mm, 16mm

**Product Gallery** 

## Hammer Lock Taper Lock - Lifting and Rigging

Hammer Lock 10mm