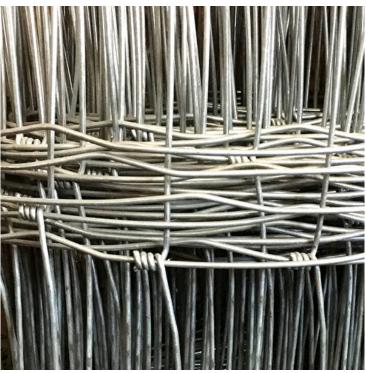

## Product Description Hinge Joint Wire Mesh

Hinge Joint Wire Mesh is part of the large range of wire mesh and wire products.Size 900mm x 200m x 7 Strand. Melbourne pick or Australia wide delivery.As with all our products, wire mesh is available for both retail and wholesale sales, and can be collected from our Melbourne factory or delivery can be arrangedAustralia wide. Request a quote today!

This Hinge Joint Wire Mesh is part of the large <u>Mesh</u> and Wire Mesh Range

including; Reinforcing Mesh, Chicken Mesh Wire, Welded Mesh, Heritage fencing.

Ask for a product specific to your requirements.

sales@abaconproducts.com.au.

**Product Variants** 

900mm x 200m x 7 Strand

**Product Attributes** 

- Size: 900mm x 200m x 7 Strand
- Product: Hinge Joint Wire Mesh

**Product Gallery** 

Product data have been exported from - Chain, Wire & Fittings Export date: Tue Apr 1 21:59:43 2025 / +0000  $\,$  GMT