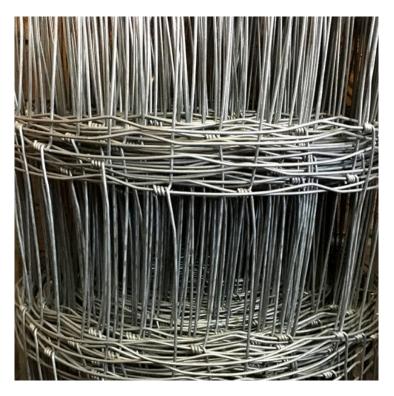

## Product Description Hinge Joint Wire Mesh

Hinge Joint Wire Mesh is part of the large range of wire mesh and wire products.Size 900mm x 200m x 7 Strand. Melbourne pick or Australia wide delivery.As with all our products, wire mesh is available for both retail and wholesale sales, and can be collected from our Melbourne factory or delivery can be arrangedAustralia wide. Request a quote today!

This Hinge Joint Wire Mesh is part of the large <u>Mesh</u> and Wire Mesh Range

including; Reinforcing Mesh, Chicken Mesh Wire, Welded Mesh, Heritage fencing.

Ask for a product specific to your requirements.

sales@abaconproducts.com.au.

**Product Variants** 

900mm x 200m x 7 Strand

**Product Attributes** 

- Size: 900mm x 200m x 7 Strand
- Product: Hinge Joint Wire Mesh

**Product Gallery** 

Product data have been exported from - Chain, Wire & Fittings Export date: Tue Apr 1 21:59:43 2025 / +0000  $\,$  GMT