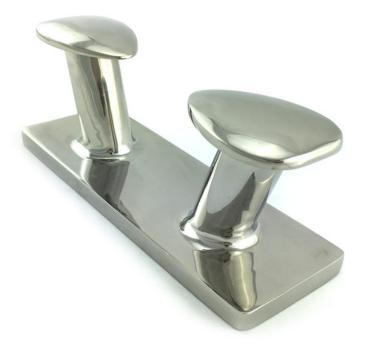

The Horn Bollard in Stainless Steel is produced of type 316 marine grade Stainless Steel and is available in three sizes, 150mm, 200mm and 250mm. This product comes in a beautiful high polished mirror finish. There are threaded holes in the base plate for fixing the item, note that fixings aren't included.

## Product Gallery

Horn Bollard Cleats Stainless Steel

Horn Bollard Cleats Stainless Steel