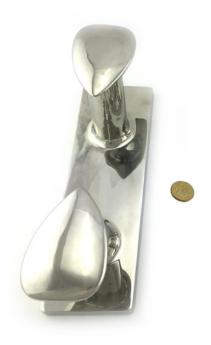

The Horn Bollard in Stainless Steel is produced of type 316 marine grade Stainless Steel and is available in three sizes, 150mm, 200mm and 250mm. This product comes in a beautiful high polished mirror finish. There are threaded holes in the base plate for fixing the item, note that fixings aren't included.

## Product Gallery

Horn Bollard Cleats Stainless Steel

Horn Bollard Cleats Stainless Steel