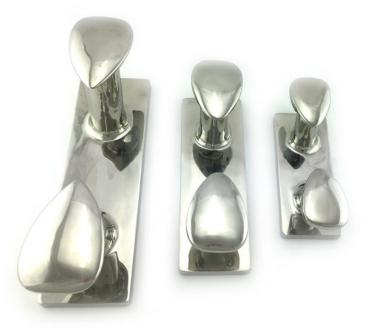

The Horn Bollard in Stainless Steel is produced of type 316 marine grade Stainless Steel and is available in three sizes, 150mm, 200mm and 250mm. This product comes in a beautiful high polished mirror finish. There are threaded holes in the base plate for fixing the item, note that fixings aren't included.

### **Product Variants**

| 250mm |  |
|-------|--|
| 200mm |  |
| 150mm |  |

### **Product Attributes**

- Size: 250mm, 200mm, 150mm
- Finish: Marine Grade stainless steel type 316