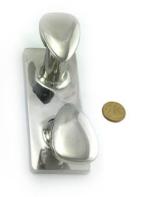

The Horn Bollard in Stainless Steel is produced of type 316 marine grade Stainless Steel and is available in three sizes, 150mm, 200mm and 250mm. This product comes in a beautiful high polished mirror finish. There are threaded holes in the base plate for fixing the item, note that fixings aren't included.

## Product Gallery

Horn Bollard Cleats Stainless Steel

Horn Bollard Cleats Stainless Steel