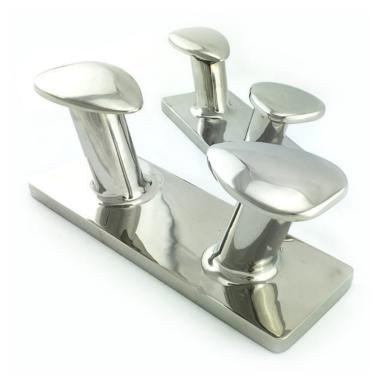

The Horn Bollard in Stainless Steel is produced of type 316 marine grade Stainless Steel and is available in three sizes, 150mm, 200mm and 250mm. This product comes in a beautiful high polished mirror finish. There are threaded holes in the base plate for fixing the item, note that fixings aren't included.

## Product Gallery

Horn Bollard Cleats Stainless Steel

Horn Bollard Cleats Stainless Steel