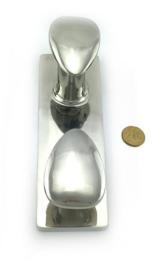

The Horn Bollard in Stainless Steel is produced of type 316 marine grade Stainless Steel and is available in three sizes, 150mm, 200mm and 250mm. This product comes in a beautiful high polished mirror finish. There are threaded holes in the base plate for fixing the item, note that fixings aren't included.

## Product Gallery

Horn Bollard Cleats Stainless Steel

Horn Bollard Cleats Stainless Steel