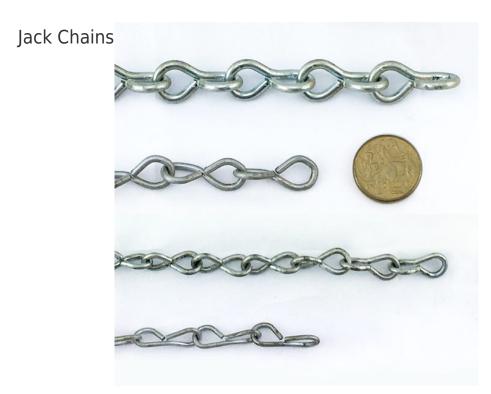

## **Product Gallery**

Jack Chain in bucket - 30m

Single Jack Chain range

Jack Chain Stainless Steel 316 3.15mm

Jack Chain Stainless Steel 316 3.15mm

3.15mm stainless steel jack chain chain

single jack chain stainless steel 2mm