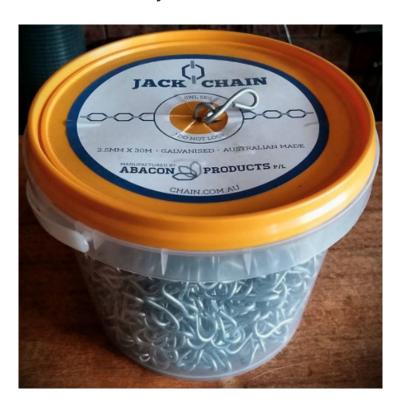

## **Product Gallery**

Jack Chain in bucket - 30m

Single Jack Chain range

Jack Chain Stainless Steel 316 3.15mm

Jack Chain Stainless Steel 316 3.15mm

3.15mm stainless steel jack chain chain

single jack chain stainless steel 2mm