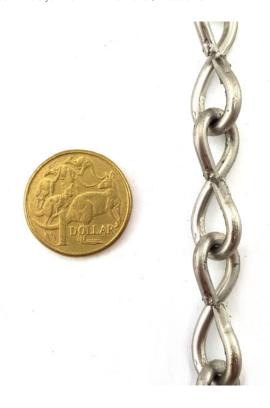

## **Product Gallery**

Jack Chain in bucket - 30m

Single Jack Chain range

Jack Chain Stainless Steel 316 3.15mm

Jack Chain Stainless Steel 316 3.15mm

3.15mm stainless steel jack chain chain

single jack chain stainless steel 2mm