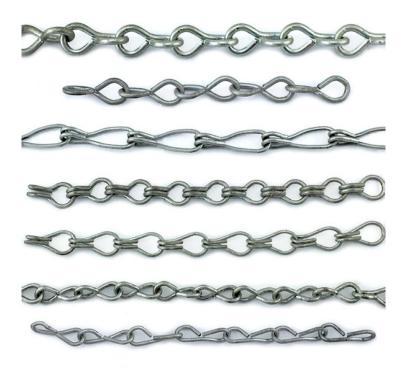

## **Product Gallery**

Jack Chain in bucket - 30m

Single Jack Chain range

Jack Chain Stainless Steel 316 3.15mm

Jack Chain Stainless Steel 316 3.15mm

3.15mm stainless steel jack chain chain

single jack chain stainless steel 2mm