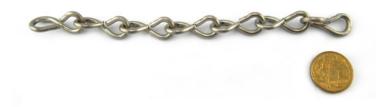

## **Product Gallery**

Jack Chain in bucket - 30m

Single Jack Chain range

Jack Chain Stainless Steel 316 3.15mm

Jack Chain Stainless Steel 316 3.15mm

3.15mm stainless steel jack chain chain

single jack chain stainless steel 2mm