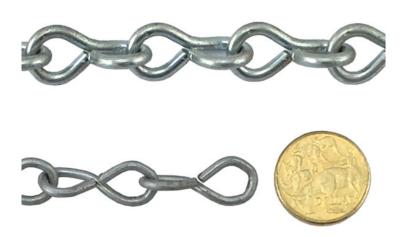

## Jack Chain

Product Page: <a href="https://www.abaconproducts.com.au/product/jack-chain/">https://www.abaconproducts.com.au/product/jack-chain/</a>

Product Description Jack Chain

Single Jack Chain is proudly made at our factory in East Keilor, Melbourne, Victoria. Multipurpose commercial single and double chain is suitable for outdoor use and is tested and rated in Australia. The chain is available in **Galvanised**, **Stainless Steel type 316, Brass** and **Chrome** finishes. You can order chain in as little as 1 metre quantities or bulk buy 30m by the bucket, 50m, 150m or even more.

## **Product Gallery**

Jack Chain in bucket - 30m

Single Jack Chain range

Jack Chain Stainless Steel 316 3.15mm

Jack Chain Stainless Steel 316 3.15mm

3.15mm stainless steel jack chain chain

single jack chain stainless steel 2mm