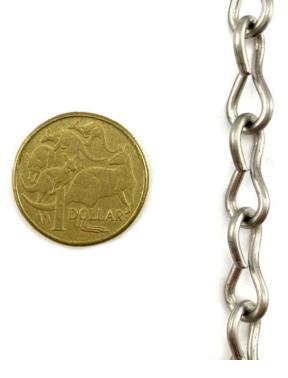

## **Product Gallery**

Jack Chain in bucket - 30m

Single Jack Chain range

Jack Chain Stainless Steel 316 3.15mm

Jack Chain Stainless Steel 316 3.15mm

3.15mm stainless steel jack chain chain

single jack chain stainless steel 2mm