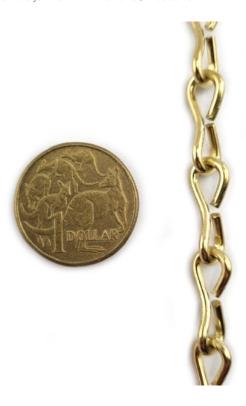

## Jack Chain

Product Page: <a href="https://www.abaconproducts.com.au/product/jack-chain/">https://www.abaconproducts.com.au/product/jack-chain/</a>

Product Description Jack Chain

Single Jack Chain is proudly made at our factory in East Keilor, Melbourne, Victoria. Multipurpose commercial single and double chain is suitable for outdoor use and is tested and rated in Australia. The chain is available in **Galvanised**, **Stainless Steel type 316, Brass** and **Chrome** finishes. You can order chain in as little as 1 metre quantities or bulk buy 30m by the bucket, 50m, 150m or even more.

## **Product Variants**

Chrome 2mm

Stainless Steel 316 2mm

Brass 1.6mm

Brass 2mm

Galvanised 1.57mm

Galvanised 2mm

Galvanised 2.5mm

## **Product Gallery**

Jack Chain in bucket - 30m

Single Jack Chain range

Jack Chain Stainless Steel 316 3.15mm

Jack Chain Stainless Steel 316 3.15mm

3.15mm stainless steel jack chain chain

single jack chain stainless steel 2mm