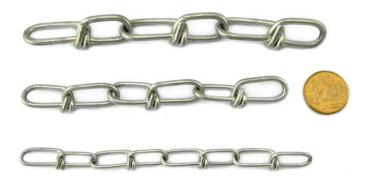

## **Product Gallery**

Dog chain knotted zinc 2mm

Dog chain knotted zinc 3mm

Dog chain knotted zinc 3.8mm