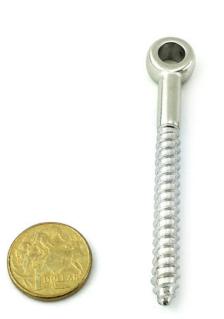

### Lag Eye Screw 8mm

Stainless steel Lag Eye Screw, timber thread, 10mm

Eye Terminal - Stainless Steel - Threaded - 5mm

Eye Terminals - Stainless Steel - Threaded.

8mm Threaded Eye Terminal in Stainless Steel.