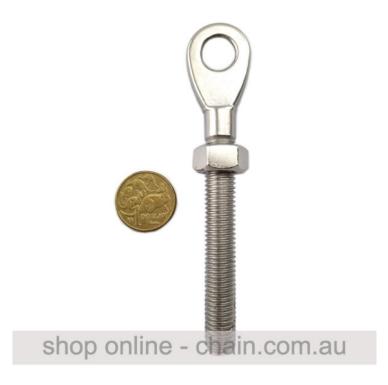

### Lag Eye Screw 8mm

Stainless steel Lag Eye Screw, timber thread, 10mm

Eye Terminal - Stainless Steel - Threaded - 5mm

Eye Terminals - Stainless Steel - Threaded.

8mm Threaded Eye Terminal in Stainless Steel.

Eye Terminal - Stainless Steel - Threaded - 10mm

Product data have been exported from - Chain, Wire & Fittings Export date: Mon Mar 31 6:18:25 2025 / +0000 GMT

12mm Threaded Eye Terminal in Stainless Steel