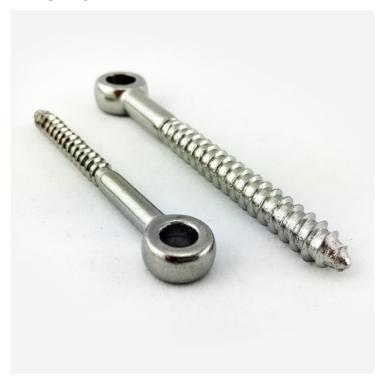

# Lag Eye Screw

Product Page: <u>https://www.abaconproducts.com.au/product/lag-eye-screw/</u>

Product Description Lag Eye Screw

This stainless steel Lag Eye Screw is available in 6mm, 8mm and 10mm sizes. Also known as eye terminals or screw eyes, fit onto timber. Made of Stainless Steel type 316 in a high polish finish. Part of the <u>balustrade</u> and <u>marine</u> equipment range. Pick up eye straps from our Melbourne factory or arrange delivery Australia wide. Lag Eye Screws matched with <u>Lag Screw Terminal</u>. Just part of the large range of <u>balustrade</u> products and accessories.