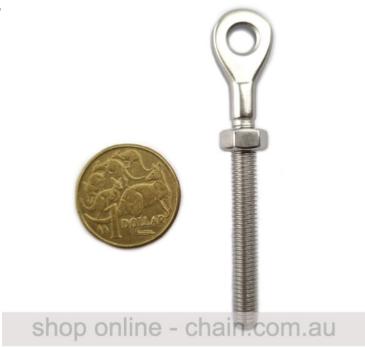

### Lag Eye Screw 8mm

Stainless steel Lag Eye Screw, timber thread, 10mm

Eye Terminal - Stainless Steel - Threaded - 5mm

Eye Terminals - Stainless Steel - Threaded.

8mm Threaded Eye Terminal in Stainless Steel.