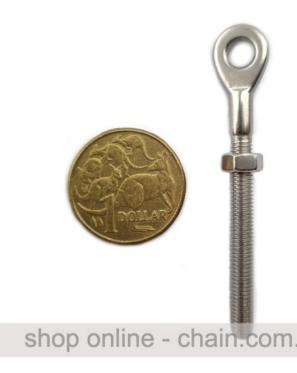

# Lag Eye Screw

Product Page: <u>https://www.abaconproducts.com.au/product/lag-eye-screw/</u>

Product Description Lag Eye Screw

This stainless steel Lag Eye Screw is available in 6mm, 8mm and 10mm sizes. Also known as eye terminals or screw eyes, fit onto timber. Made of Stainless Steel type 316 in a high polish finish. Part of the <u>balustrade</u> and <u>marine</u> equipment range. Pick up eye straps from our Melbourne factory or arrange delivery Australia wide. Lag Eye Screws matched with <u>Lag Screw Terminal</u>. Just part of the large range of <u>balustrade</u> products and accessories.

## **Product Gallery**

Lag Eye Screw 6mm