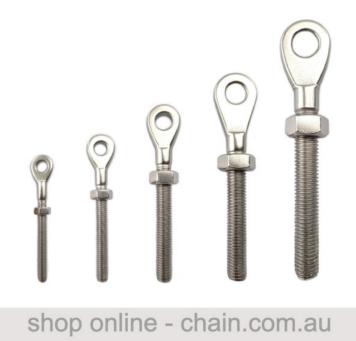

### **Product Variants**

Lag Eye Screw 8mm Lag Eye Screw 10mm Lag Eye Screw 12mm Lag Eye Screw 6mm Lag Eye Screw 5mm Lag Eye Screw - Timber Thread 10mm Lag Eye Screw - Timber Thread 6mm Lag Eye Screw - Timber Thread 8mm

## **Product Attributes**

- Product: Lag Eye Screw Timber Thread, Lag Eye Screw
- Size: 5mm, 6mm, 8mm, 10mm, 12mm
- Finish: Stainless Steel type 316

Product data have been exported from - Chain, Wire & Fittings Export date: Mon Mar 31 6:18:25 2025 / +0000 GMT