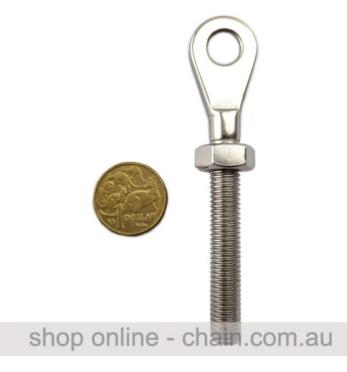

## **Product Gallery**

Lag Eye Screw 6mm

### Lag Eye Screw 8mm

Stainless steel Lag Eye Screw, timber thread, 10mm

Eye Terminal - Stainless Steel - Threaded - 5mm

Eye Terminals - Stainless Steel - Threaded.

8mm Threaded Eye Terminal in Stainless Steel.