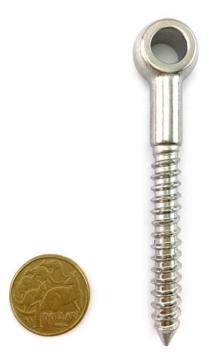

Eye Terminal - Stainless Steel - Threaded - 10mm

Product data have been exported from - Chain, Wire & Fittings Export date: Mon Mar 31 6:18:25 2025 / +0000 GMT

12mm Threaded Eye Terminal in Stainless Steel