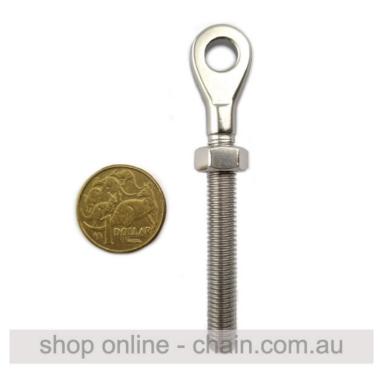

Eye Terminal - Stainless Steel - Threaded - 10mm

Product data have been exported from - Chain, Wire & Fittings Export date: Mon Mar 31 6:18:25 2025 / +0000 GMT

12mm Threaded Eye Terminal in Stainless Steel