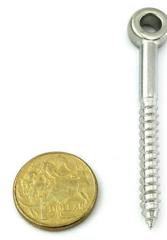

ss steel Lag Eye Screw option from <u>our website</u> and 'add to quote'. Then complete the <u>request a quote page</u> and we will get back to you with your desired information. Alternatively, contact us directly on +61 3 9331 5544 or <u>sales@abaconproducts.com.au</u>.

### **Product Variants**

Lag Eye Screw 8mm Lag Eye Screw 10mm Lag Eye Screw 12mm Lag Eye Screw 6mm Lag Eye Screw 5mm Lag Eye Screw - Timber Thread 10mm Lag Eye Screw - Timber Thread 6mm Lag Eye Screw - Timber Thread 8mm

## **Product Attributes**

- Product: Lag Eye Screw Timber Thread, Lag Eye Screw
- Size: 5mm, 6mm, 8mm, 10mm, 12mm
- Finish: Stainless Steel type 316

Product data have been exported from - Chain, Wire & Fittings Export date: Mon Mar 31 6:18:25 2025 / +0000 GMT

- Packaging: Bag

## **Product Gallery**



Lag Eye Screw 6mm



### Lag Eye Screw 8mm



Stainless steel Lag Eye Screw, timber thread, 10mm



Eye Terminal - Stainless Steel - Threaded - 5mm



Eye Terminals - Stainless Steel - Threaded.





8mm Threaded Eye Terminal in Stainless Steel.



Eye Terminal - Stainless Steel - Threaded - 10mm

Product data have been exported from - Chain, Wire & Fittings Export date: Mon Mar 31 6:18:25 2025 / +0000 GMT



12mm Threaded Eye Terminal in Stainless Steel