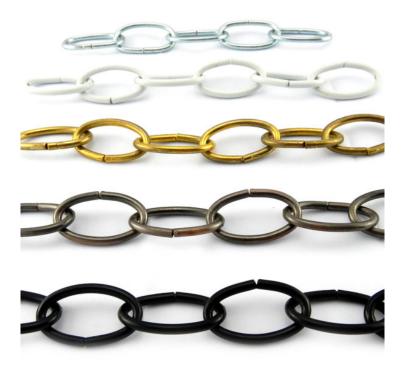

# Product Description Lighting Chain

Decorative lighting chain is available in a variety of finishes to suit your decorating needs. This quality 3.8mm lighting chain is both durable and beautiful in appearance and it will enhance your lighting fixture and design space. Lighting chains come in the following finishes; antique bronze, black, chrome, gold and white. They can be ordered in as little as 1 metre, right up to as much as you require.

#### **Product Variants**

Antique Bronze 3.8mm
Black 3.8mm
Chrome 3.8mm
Gold 3.8mm
White 3.8mm

#### **Product Attributes**

- Finish: Antique Bronze, Black, Chrome, Gold, White

- Size: 3.8mm

- Qty: 1m, 5m, 10m, 15m, 20m, 25m, 30m, 35m, 40m, 45m, 50m, other

- Packaging: Reel