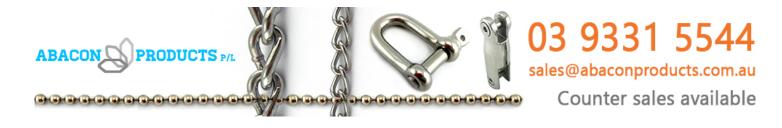

# Product Description Lighting Chain

Decorative lighting chain is available in a variety of finishes to suit your decorating needs. This quality 3.8mm lighting chain is both durable and beautiful in appearance and it will enhance your lighting fixture and design space. Lighting chains come in the following finishes; antique bronze, black, chrome, gold and white. They can be ordered in as little as 1 metre, right up to as much as you require.

#### **Product Variants**

Antique Bronze 3.8mm
Black 3.8mm
Chrome 3.8mm
Gold 3.8mm
White 3.8mm

#### **Product Attributes**

- Finish: Antique Bronze, Black, Chrome, Gold, White

- Size: 3.8mm

- Qty: 1m, 5m, 10m, 15m, 20m, 25m, 30m, 35m, 40m, 45m, 50m, other

- Packaging: Reel