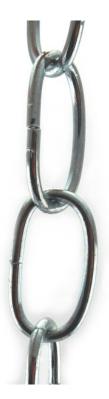

# Product Description Lighting Chain

Decorative lighting chain is available in a variety of finishes to suit your decorating needs. This quality 3.8mm lighting chain is both durable and beautiful in appearance and it will enhance your lighting fixture and design space. Lighting chains come in the following finishes; antique bronze, black, chrome, gold and white. They can be ordered in as little as 1 metre, right up to as much as you require.

### **Product Gallery**

Lighting Chain - Decorative

Lighting Chain on Reel

Lighting chain nickel