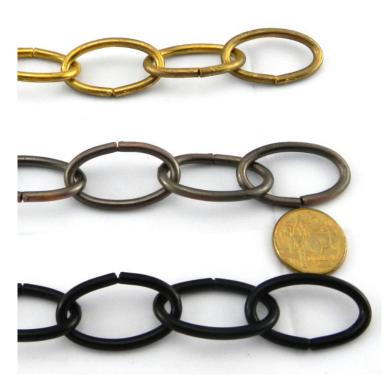

# Product Description Lighting Chain

Decorative lighting chain is available in a variety of finishes to suit your decorating needs. This quality 3.8mm lighting chain is both durable and beautiful in appearance and it will enhance your lighting fixture and design space. Lighting chains come in the following finishes; antique bronze, black, chrome, gold and white. They can be ordered in as little as 1 metre, right up to as much as you require.

#### **Product Attributes**

- Finish: Antique Bronze, Black, Chrome, Gold, White

- Size: 3.8mm

- Qty: 1m, 5m, 10m, 15m, 20m, 25m, 30m, 35m, 40m, 45m, 50m, other

- Packaging: Reel

### **Product Gallery**

Lighting Chain - Decorative

Lighting Chain on Reel

Lighting chain nickel