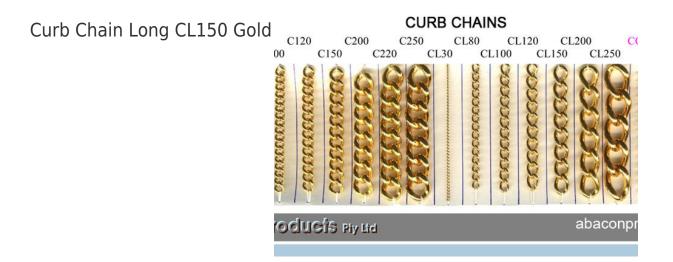

### Product Variants

Silver Plate CL30 - 0.3mm Silver Plate CL80 - 0.8mm Silver Plate CL100 - 1.0mm Silver Plate CL120 - 1.2mm Silver Plate CL150 - 1.5mm Silver Plate CL200 - 2.0mm Silver Plate CL250 - 2.5mm Silver Plate CL300 - 3.0mm Gold Plate CL30 - 0.3mm Gold Plate CL80 - 0.8mm Gold Plate CL100 - 1.0mm Gold Plate CL120 - 1.2mm Gold Plate CL150 - 1.5mm Gold Plate CL200 - 2.0mm Gold Plate CL250 - 2.5mm Gold Plate CL300 - 3.0mm

## **Product Attributes**

- Finish: Gold Plate, Silver Plate, Copper
- Size: CL100 1.0mm, CL120 1.2mm, CL150 1.5mm, CL200 2.0mm, CL250
- 2.5mm, CL300 3.0mm, CL70 0.7mm, CL80 0.8mm, CL30 0.3mm
- Quantity: 25m, Other
- Packing: Bundle