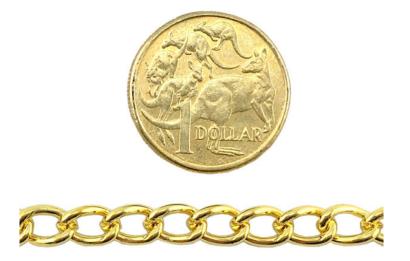

#### Product Description Long Curb Chain

Premium Jewellery Chain. This quality Long Curb Chain is available in a Gold Plate, Silver Plate and Copper finishes and a variety of sizes from CL70 up to CL250. Long Curb Jewellery Chain sizing information: C70 stands for 0.7mm diameter wire. C250 stands for 2.5mm diameter wire.

### Product Variants

Silver Plate CL30 - 0.3mm Silver Plate CL80 - 0.8mm Silver Plate CL100 - 1.0mm Silver Plate CL120 - 1.2mm Silver Plate CL150 - 1.5mm Silver Plate CL200 - 2.0mm Silver Plate CL250 - 2.5mm Silver Plate CL300 - 3.0mm Gold Plate CL30 - 0.3mm Gold Plate CL80 - 0.8mm Gold Plate CL100 - 1.0mm Gold Plate CL120 - 1.2mm Gold Plate CL150 - 1.5mm Gold Plate CL200 - 2.0mm Gold Plate CL250 - 2.5mm Gold Plate CL300 - 3.0mm