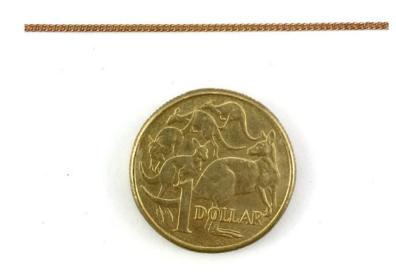

Copper CL30 - 0.3mm Copper CL70 - 0.7mm

# Product Gallery

Curb Chain Long Copper CL30