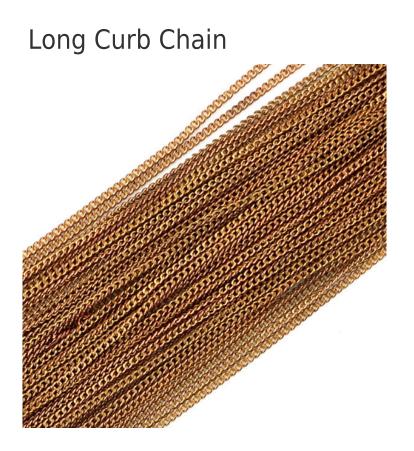

#### Product Description Long Curb Chain

Premium Jewellery Chain. This quality Long Curb Chain is available in a Gold Plate, Silver Plate and Copper finishes and a variety of sizes from CL70 up to CL250. Long Curb Jewellery Chain sizing information: C70 stands for 0.7mm diameter wire. C250 stands for 2.5mm diameter wire.

### Product Variants

Silver Plate CL30 - 0.3mm Silver Plate CL80 - 0.8mm Silver Plate CL100 - 1.0mm Silver Plate CL120 - 1.2mm Silver Plate CL150 - 1.5mm Silver Plate CL200 - 2.0mm Silver Plate CL250 - 2.5mm Silver Plate CL300 - 3.0mm Gold Plate CL30 - 0.3mm Gold Plate CL80 - 0.8mm Gold Plate CL100 - 1.0mm Gold Plate CL120 - 1.2mm Gold Plate CL150 - 1.5mm Gold Plate CL200 - 2.0mm Gold Plate CL250 - 2.5mm Gold Plate CL300 - 3.0mm

Copper CL30 - 0.3mm Copper CL70 - 0.7mm