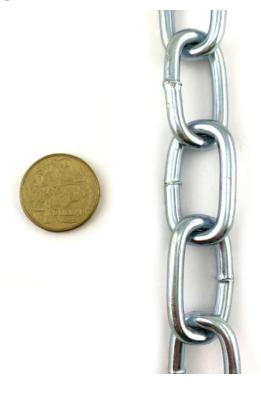

## **Product Page:**

https://www.abaconproducts.com.au/product/long-link-chain-raw-plain-steel/

Product Description Long Link Chain - Raw Plain Steel

Plain steel (raw) long link chain in a 25kg bucket or purchase by the metre. Sizes: 6mm and 8mm chain.

## **Product Attributes**

- Weight: 25kg

- Size: 6mm, 8mm

- Link dimensions: 24mm x 47mm

- Qty: 25kg, by the metre