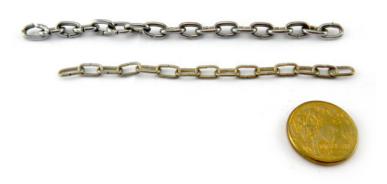

# Product Description Mini Chain

Mini chain is available in both brass plated and chrome plated finishes. A beautiful and delicate looking, yet highly durable decorative chain. This chain comes in 1mm and 2mm sizes. 1mm - Link size: 10mm x 4.6mm | 2mm - Link size: 11.6mm x 6.5mm

## **Product Gallery**

Mini decorative chain in brass and chrome finishes