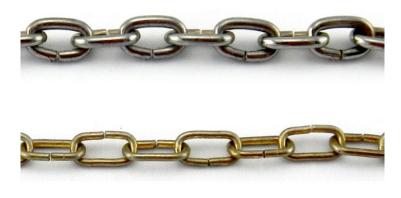

# Product Description Mini Chain

Mini chain is available in both brass plated and chrome plated finishes. A beautiful and delicate looking, yet highly durable decorative chain. This chain comes in 1mm and 2mm sizes. 1mm - Link size: 10mm x 4.6mm | 2mm - Link size: 11.6mm x 6.5mm

## **Product Gallery**

Mini decorative chain in brass and chrome finishes