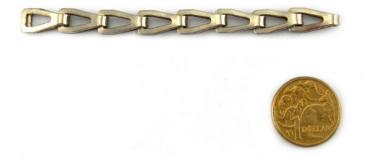

# Mirror Chain

Product Page: <u>https://www.abaconproducts.com.au/product/mirror-chain/</u>

**Product Description** 

Mirror Chain

This beautiful Decorative Mirror Chain comes in a nickel finish with a size of 9mm by 16 mm. This decorative chain is packaged in a 25-metre reel or purchase by the metre.

### **Product Attributes**

- Product: Mirror Chain
- Finish: Nickel
- Size: 9mm x 16mm
- Packaging: Reel
- Quantity: 25m reel, By the metre