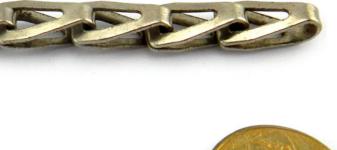

# Mirror Chain

Product Page: <u>https://www.abaconproducts.com.au/product/mirror-chain/</u>

**Product Description** 

Mirror Chain

This beautiful Decorative Mirror Chain comes in a nickel finish with a size of 9mm by 16 mm. This decorative chain is packaged in a 25-metre reel or purchase by the metre.

### **Product Attributes**

- Product: Mirror Chain
- Finish: Nickel
- Size: 9mm x 16mm
- Packaging: Reel
- Quantity: 25m reel, By the metre