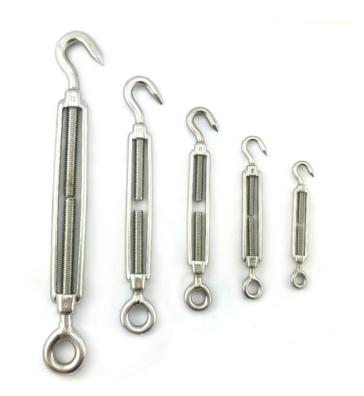

# Open Body Turnbuckle Hook and Eye

## **Product Page:**

https://www.abaconproducts.com.au/product/open-body-turnbuckle-hook-and-eye/

Product Description Stainless Steel Open Body Turnbuckle Hook and Eye

Open body Turnbuckle hook and eye in Stainless Steel type 316 from Abacon Products supply to both retail and wholesale. The Open body Turnbuckle hook and eye items is just part of the large range of turnbuckle and hardware accessories available from Abacon Products. Turnbuckles also in galvanised finish. Turnbuckles in Stainless Steel type 316 hook and eye with open body. Sizes available: 10mm, 12mm, 5mm, 6mm and 8mm.

#### **Product Variants**

5<sub>m</sub>m

6mm

8mm

10<sub>mm</sub>

12<sub>mm</sub>

### **Product Attributes**

- Size: 12mm, 10mm, 8mm, 6mm, 5mm

- Finish: Stainless Steel Type 316

- Product: Turnbuckle Open Body with Hook and Eye