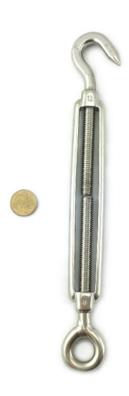

# Open Body Turnbuckle Hook and Eye

## **Product Page:**

https://www.abaconproducts.com.au/product/open-body-turnbuckle-hook-and-eye/

Product Description Stainless Steel Open Body Turnbuckle Hook and Eye

Open body Turnbuckle hook and eye in Stainless Steel type 316 from Abacon Products supply to both retail and wholesale. The Open body Turnbuckle hook and eye items is just part of the large range of turnbuckle and hardware accessories available from Abacon Products. Turnbuckles also in galvanised finish. Turnbuckles in Stainless Steel type 316 hook and eye with open body. Sizes available: 10mm, 12mm, 5mm, 6mm and 8mm.

## **Product Gallery**

Stainless Steel Open Body Turnbuckle Hook and Eye

Stainless Steel Open Body Turnbuckle Hook and Eye 12mm

Stainless Steel Open Body Turnbuckle Hook and Eye 5mm

Stainless Steel Open Body Turnbuckle Hook and Eye 6mm