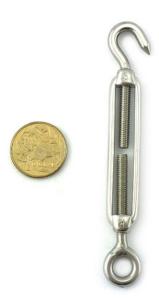

# Open Body Turnbuckle Hook and Eye

## **Product Page:**

https://www.abaconproducts.com.au/product/open-body-turnbuckle-hook-and-eye/

Product Description Stainless Steel Open Body Turnbuckle Hook and Eye

Open body Turnbuckle hook and eye in Stainless Steel type 316 from Abacon Products supply to both retail and wholesale. The Open body Turnbuckle hook and eye items is just part of the large range of turnbuckle and hardware accessories available from Abacon Products. Turnbuckles also in galvanised finish. Turnbuckles in Stainless Steel type 316 hook and eye with open body. Sizes available: 10mm, 12mm, 5mm, 6mm and 8mm.

## **Product Gallery**

Stainless Steel Open Body Turnbuckle Hook and Eye

Stainless Steel Open Body Turnbuckle Hook and Eye 12mm

Stainless Steel Open Body Turnbuckle Hook and Eye 5mm

Stainless Steel Open Body Turnbuckle Hook and Eye 6mm