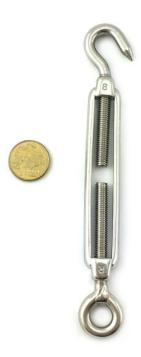

## **Product Gallery**

Stainless Steel Open Body Turnbuckle Hook and Eye

Stainless Steel Open Body Turnbuckle Hook and Eye 12mm

Stainless Steel Open Body Turnbuckle Hook and Eye 5mm

Stainless Steel Open Body Turnbuckle Hook and Eye 6mm

Stainless Steel Open Body Turnbuckle Hook and Eye 8mm

Stainless Steel Open Body Turnbuckle Hook and Eye 10mm