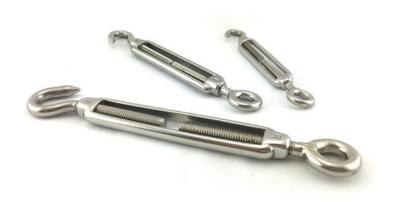

# Open Body Turnbuckle Hook and Eye

## **Product Page:**

https://www.abaconproducts.com.au/product/open-body-turnbuckle-hook-and-eye/

Product Description Stainless Steel Open Body Turnbuckle Hook and Eye

Open body Turnbuckle hook and eye in Stainless Steel type 316 from Abacon Products supply to both retail and wholesale. The Open body Turnbuckle hook and eye items is just part of the large range of turnbuckle and hardware accessories available from Abacon Products. Turnbuckles also in galvanised finish. Turnbuckles in Stainless Steel type 316 hook and eye with open body. Sizes available: 10mm, 12mm, 5mm, 6mm and 8mm.

## **Product Gallery**

Stainless Steel Open Body Turnbuckle Hook and Eye

Stainless Steel Open Body Turnbuckle Hook and Eye 12mm

Stainless Steel Open Body Turnbuckle Hook and Eye 5mm

Stainless Steel Open Body Turnbuckle Hook and Eye 6mm