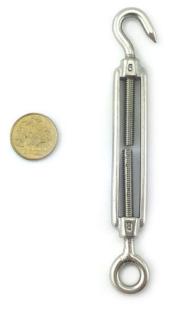

## **Product Gallery**

Stainless Steel Open Body Turnbuckle Hook and Eye

Stainless Steel Open Body Turnbuckle Hook and Eye 12mm

Stainless Steel Open Body Turnbuckle Hook and Eye 5mm

Stainless Steel Open Body Turnbuckle Hook and Eye 6mm

Stainless Steel Open Body Turnbuckle Hook and Eye 8mm

Stainless Steel Open Body Turnbuckle Hook and Eye 10mm