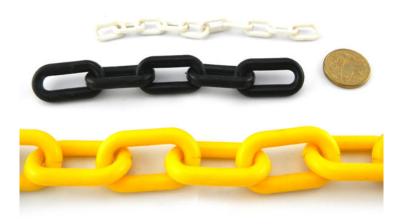

# Product Description Plastic Chain

Plastic Chain various sizes and colours available, packaged on a 30m, 40m or 100m reel. Also available by the metre. Premium quality UV stabilised plastic. Chain colour options include; white, black, yellow, blue, light green, dark green and red. There's also a yellow and black combination chain. Sizes: 3mm, 6mm, and 8mm. Match with Plastic Joining Clips.

#### Plastic Chain in various colours