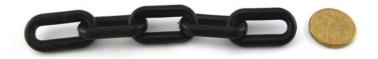

mation on plastic chain

Select your decorative chain option from <u>our web site</u> and 'add to quote'. Then complete the <u>request a quote page</u> and we will get back to you with your desired information. Alternatively, contact us directly on +61 3 9331 5544 or <u>sales@abaconproducts.com.au</u>.

#### **Product Variants**

Dark Green 8mm

Yellow 6mm

Yellow 8mm

White 3mm

White 6mm

White 8mm

Black 6mm

Black 8mm

Blue 8mm

Light Green 8mm

Red 8mm

Yellow & Black 8mm

Red & White 6mm

### **Product Attributes**

- Colour: Black, Blue, Green, Light Green, Dark Green, Red, White, Yellow, Red

## & White, Yellow & Black

- Size: 3mm, 6mm, 8mm

- Qty: By the metre, 5m, 10m, 20m, 30m, 40m, 100m, Other

- Packaging: Reel

# **Product Gallery**



#### Plastic Chain in various colours



### Plastic chain in black 6mm



# Plastic chain in white 3mm



Plastic chain in yellow 8mm



Plastic Chain 8mm in Dark Green



Plastic Chain - Green - 8mm