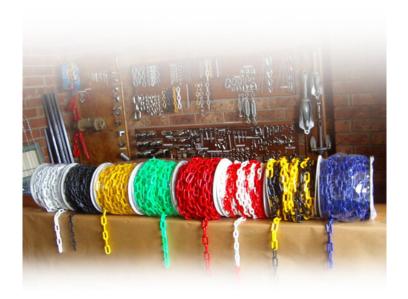

#### **Product Variants**

Dark Green 8mm

Yellow 6mm

Yellow 8mm

White 3mm

White 6mm

White 8mm

Black 6mm

Black 8mm

Blue 8mm

Light Green 8mm

Red 8mm

Yellow & Black 8mm

Red & White 6mm

#### Plastic Chain in various colours