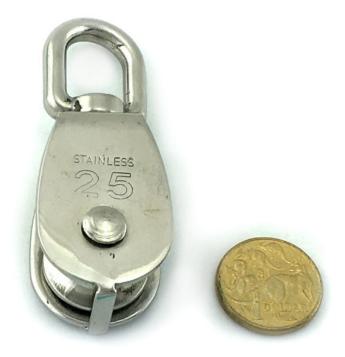

Pulley single stainless steel 25

Product data have been exported from - <u>Chain, Wire & Fittings</u> Export date: Mon Mar 31 5:14:33 2025 / +0000 GMT

Pulley single stainless steel 32

Pulley single stainless steel 50