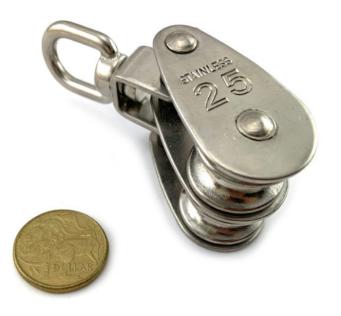

## Product Gallery

pulley stainless steel range

Double Pulley - Stainless Steel - 25mm

Product data have been exported from - Chain, Wire & Fittings Export date: Mon Mar 31 5:14:33 2025 / +0000 GMT

Pulley double stainless steel 50

Pulley single stainless steel 25

Product data have been exported from - <u>Chain, Wire & Fittings</u> Export date: Mon Mar 31 5:14:33 2025 / +0000 GMT

Pulley single stainless steel 32

Pulley single stainless steel 50