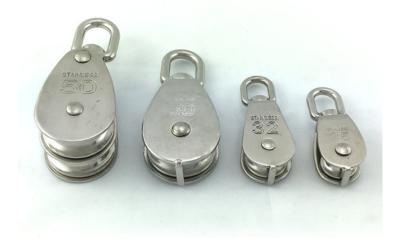

## Product Gallery

pulley stainless steel range

Double Pulley - Stainless Steel - 25mm

Product data have been exported from - Chain, Wire & Fittings Export date: Mon Mar 31 5:14:33 2025 / +0000 GMT

Pulley double stainless steel 50