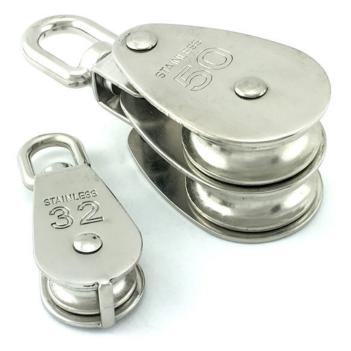

## Product Gallery

pulley stainless steel range

Double Pulley - Stainless Steel - 25mm

Product data have been exported from - Chain, Wire & Fittings Export date: Mon Mar 31 5:14:33 2025 / +0000 GMT

Pulley double stainless steel 50

Double Pulley - Stainless Steel - 32mm

Pulley, Single, Stainless Steel Size: 50mm