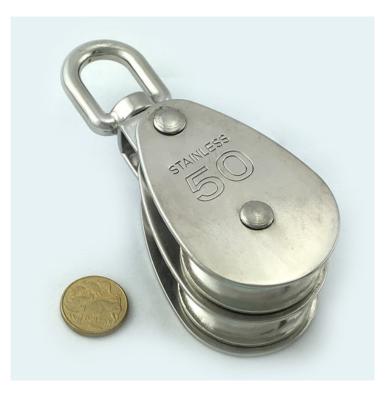

Double Pulley - Stainless Steel - 32mm

Pulley, Single, Stainless Steel Size: 50mm

#### Pulley, Single, Stainless Steel Size: 50mm