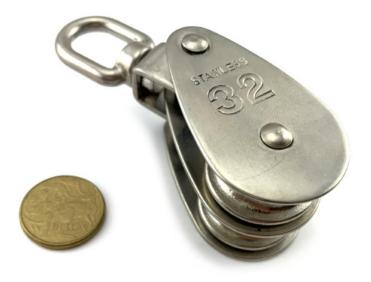

## Product Gallery

pulley stainless steel range

Double Pulley - Stainless Steel - 25mm

Product data have been exported from - Chain, Wire & Fittings Export date: Mon Mar 31 5:14:33 2025 / +0000 GMT

Pulley double stainless steel 50

Double Pulley - Stainless Steel - 32mm

Pulley, Single, Stainless Steel Size: 50mm