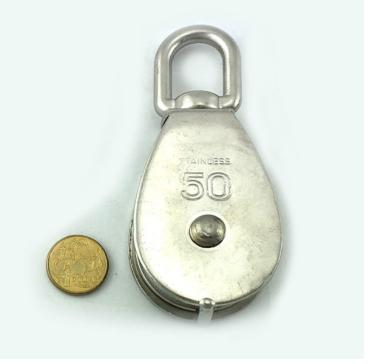

Pulley single stainless steel 25

Product data have been exported from - <u>Chain, Wire & Fittings</u> Export date: Mon Mar 31 5:14:33 2025 / +0000 GMT

Pulley single stainless steel 32

Pulley single stainless steel 50

#### Pulley, Single, Stainless Steel Size: 50mm