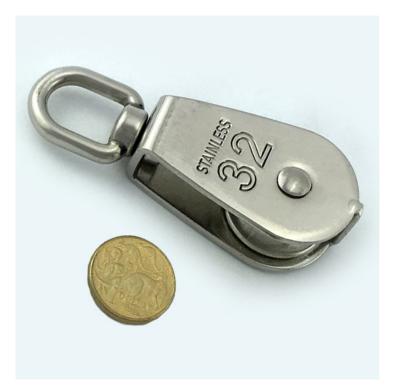

Pulley single stainless steel 25

Product data have been exported from - <u>Chain, Wire & Fittings</u> Export date: Mon Mar 31 5:14:33 2025 / +0000 GMT

Pulley single stainless steel 32

Pulley single stainless steel 50