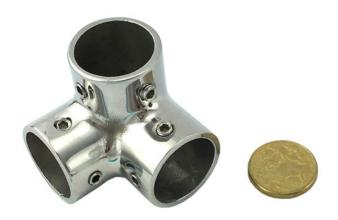

# Rail Fitting Stainless Steel 3 Way Rail Corner

### **Product Page:**

https://www.abaconproducts.com.au/product/rail-fitting-stainless-steel-3-way-rail-corner/

Product Description Rail Fitting Stainless Steel 3 Way Rail Corner

Rail Fitting Stainless Steel 3 Way Rail Corner is produced of type 316 marine grade Stainless Steel. These products come in a high polished mirror finish. The Rail Fitting Stainless Steel 3 Way Rail Corner is in 25mm size.

#### **Product Attributes**

- Size: 25mm

- Finish: Marine Grade stainless steel type 316