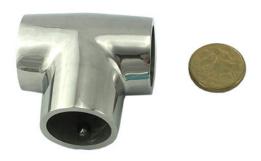

## **Product Gallery**

Rail Tee Branch 3 Way 45 degree x 25mm in Marine Grade Stainless Steel

Rail Fitting Stainless Steel

Rail Fitting Tube Fittings Stainless Steel range