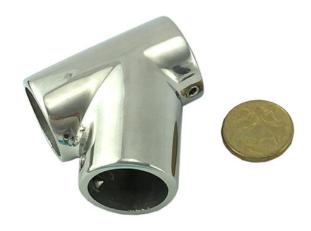

## **Product Gallery**

Rail Tee Branch 3 Way 45 degree x 25mm in Marine Grade Stainless Steel

Rail Fitting Stainless Steel

Rail Fitting Tube Fittings Stainless Steel range