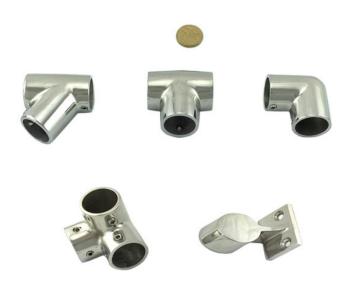

Stainless steel rail fittings are available for both retail and wholesale sales, and can be collected from our Melbourne factory or delivery can be arranged Australia wide. View the full range of rail fittings.

## **Product Gallery**

Rail Tee Branch 3 Way 45 degree x 25mm in Marine Grade Stainless Steel

Rail Fitting Stainless Steel

Rail Fitting Tube Fittings Stainless Steel range