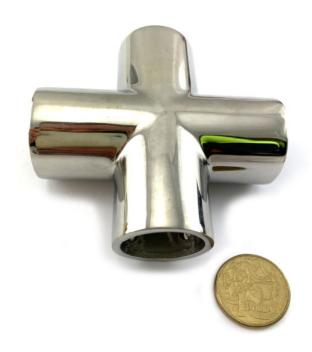

## **Product Page:**

https://www.abaconproducts.com.au/product/rail-fitting-stainless-steel-4-way-cross/

Product Description Rail Fitting Stainless Steel 4 Way Cross

This 4 way cross rail fitting is made of type 316 marine grade stainless steel. These products come in a high polished mirror finish.

## **Product Attributes**

- Product type: 4 Way Cross

- Size: Fits 25mm or 1 inch

- Finish: Marine Grade stainless steel type 316

- Weight: 279 grams

- Dimensions: 83mm x 83mm x 31mm