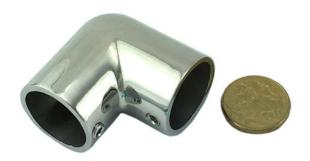

# Rail Fitting Stainless Steel 90 Degree Elbow

### **Product Page:**

https://www.abaconproducts.com.au/product/rail-fitting-stainless-steel-90-degree-el bow/

Product Description Rail Fitting Stainless Steel 90 Degree Elbow

Rail Fitting Stainless Steel 90 Degree Elbow is produced of type 316 marine grade Stainless Steel. These products come in a high polished mirror finish Range includes; Rail fittings or tube fitting marine rage of Boating Accessories Australia available now.

#### **Product Attributes**

- Size: 25mm

- Shape: Elbow 90 Degrees

- Finish: Marine Grade stainless steel type 316

## **Product Gallery**

Rail Fitting Stainless Steel

Rail Fitting Tube Fittings Stainless Steel range