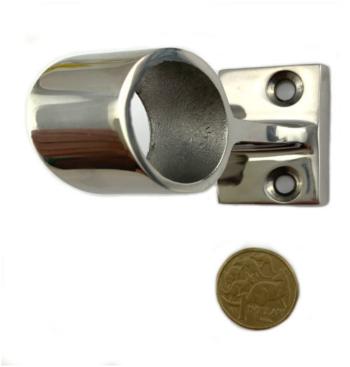

### **Product Page:**

https://www.abaconproducts.com.au/product/rail-fitting-stainless-steel-stanchion/

Product Description Rail Fitting Stainless Steel Stanchion

Rail Fitting Stainless Steel Stanchion is produced of type 316 marine grade Stainless Steel. These products come in a high polished mirror finish. There are three Stanchion options; Stanchion End, Stanchion Inverted End and Stanchion Centre and all come in 60 degree x 25mm.

### **Product Variants**

Stanchion Inverted End Stanchion End Stanchion Center

#### **Product Attributes**

- Product type: Stanchion Center, Stanchion End, Stanchion Inverted End

- Size: 25mm

- Shape: 60 Degrees

- Finish: Marine Grade stainless steel type 316

# Rail Fitting Tube Fittings Stainless Steel range

shop online - chain.com.au

Rail Fittings - Stainless Steel - Inverted End Stanchion - 25mm