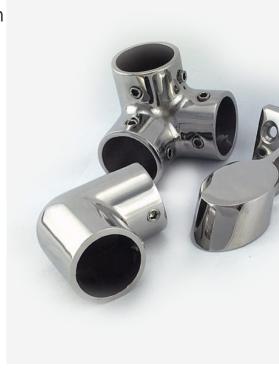

The range includes; Rail fittings or tube fittings marine rage of Boating Accessories Australia available now.

Stainless steel rail fittings are available for both retail and wholesale sales, and can be collected from our Melbourne factory or delivery can be arranged Australia wide. <u>View the full range of rail fittings.</u>

# Rail Fitting Tube Fittings Stainless Steel range

shop online - chain.com.au

Rail Fittings - Stainless Steel - Inverted End Stanchion - 25mm