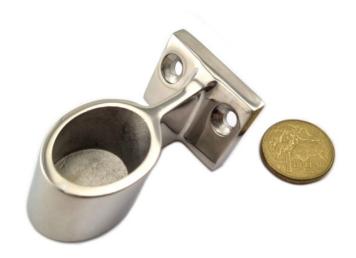

### **Product Page:**

https://www.abaconproducts.com.au/product/rail-fitting-stainless-steel-stanchion/

Product Description Rail Fitting Stainless Steel Stanchion

Rail Fitting Stainless Steel Stanchion is produced of type 316 marine grade Stainless Steel. These products come in a high polished mirror finish. There are three Stanchion options; Stanchion End, Stanchion Inverted End and Stanchion Centre and all come in 60 degree x 25mm.

## **Product Gallery**

Rail Fittings - Stainless Steel - Centre Stanchion - 25mm

Rail Fitting Stainless Steel