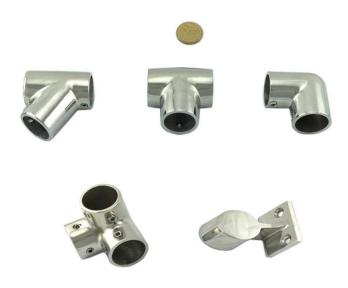

### **Product Page:**

https://www.abaconproducts.com.au/product/rail-fitting-stainless-steel-stanchion/

Product Description Rail Fitting Stainless Steel Stanchion

Rail Fitting Stainless Steel Stanchion is produced of type 316 marine grade Stainless Steel. These products come in a high polished mirror finish. There are three Stanchion options; Stanchion End, Stanchion Inverted End and Stanchion Centre and all come in 60 degree x 25mm.

### **Product Variants**

Stanchion Inverted End Stanchion End Stanchion Center

#### **Product Attributes**

- Product type: Stanchion Center, Stanchion End, Stanchion Inverted End

- Size: 25mm

- Shape: 60 Degrees

- Finish: Marine Grade stainless steel type 316