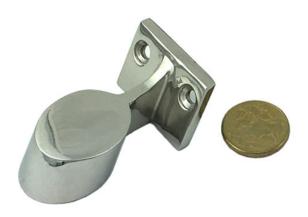

### **Product Page:**

https://www.abaconproducts.com.au/product/rail-fitting-stainless-steel-stanchion/

Product Description Rail Fitting Stainless Steel Stanchion

Rail Fitting Stainless Steel Stanchion is produced of type 316 marine grade Stainless Steel. These products come in a high polished mirror finish. There are three Stanchion options; Stanchion End, Stanchion Inverted End and Stanchion Centre and all come in 60 degree x 25mm.

### **Product Variants**

Stanchion Inverted End Stanchion End Stanchion Center

#### **Product Attributes**

- Product type: Stanchion Center, Stanchion End, Stanchion Inverted End

- Size: 25mm

- Shape: 60 Degrees

- Finish: Marine Grade stainless steel type 316

## **Product Gallery**

Rail Fittings - Stainless Steel - Centre Stanchion - 25mm

Rail Fitting Stainless Steel