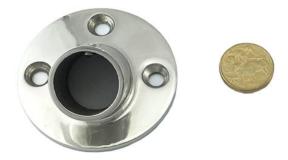

### Product Description Rail Fittings Rail Base Round

Rail Fittings Rail Base Round is produced of type 316 marine grade Stainless Steel. These products come in a high polished mirror finish. The Rail Fittings Rail Base Round is in 25 degree, 45 degree, 60 degree, and 90 degree and all at 25mm. Also known as Round Base Flange.

#### **Product Attributes**

- Product Style: 25 degree, 45 degree, 60 degree, 90 degree

- Size: 25mm

- Finish: Marine Grade stainless steel type 316