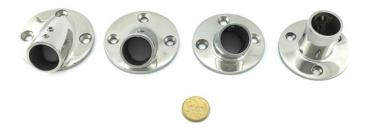

### Product Description Rail Fittings Rail Base Round

Rail Fittings Rail Base Round is produced of type 316 marine grade Stainless Steel. These products come in a high polished mirror finish. The Rail Fittings Rail Base Round is in 25 degree, 45 degree, 60 degree, and 90 degree and all at 25mm. Also known as Round Base Flange.

#### **Product Variants**

25 degree

45 degree

60 degree

90 degree

#### **Product Attributes**

- Product Style: 25 degree, 45 degree, 60 degree, 90 degree

- Size: 25mm

- Finish: Marine Grade stainless steel type 316