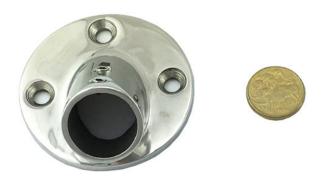

### Product Description Rail Fittings Rail Base Round

Rail Fittings Rail Base Round is produced of type 316 marine grade Stainless Steel. These products come in a high polished mirror finish. The Rail Fittings Rail Base Round is in 25 degree, 45 degree, 60 degree, and 90 degree and all at 25mm. Also known as Round Base Flange.

#### **Product Attributes**

- Product Style: 25 degree, 45 degree, 60 degree, 90 degree

- Size: 25mm

- Finish: Marine Grade stainless steel type 316