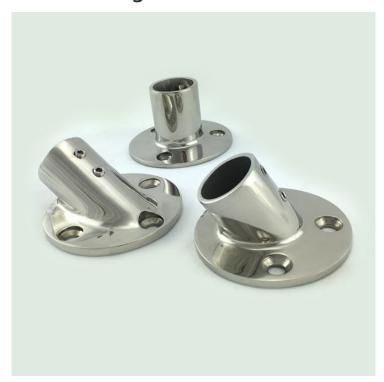

### Product Description Rail Fittings Rail Base Round

Rail Fittings Rail Base Round is produced of type 316 marine grade Stainless Steel. These products come in a high polished mirror finish. The Rail Fittings Rail Base Round is in 25 degree, 45 degree, 60 degree, and 90 degree and all at 25mm. Also known as Round Base Flange.

## Rail Fittings Rail Base Round range

Rail Fittings Rail Base Round 60 degree

# Rail Fittings Rail Base Round 45 degree

Rail Fittings Rail Base Round 90 degree

Rail Fittings Rail Base Round 25 degree