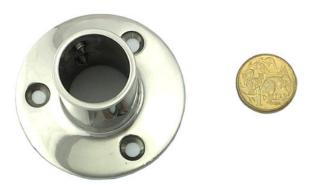

### Product Description Rail Fittings Rail Base Round

Rail Fittings Rail Base Round is produced of type 316 marine grade Stainless Steel. These products come in a high polished mirror finish. The Rail Fittings Rail Base Round is in 25 degree, 45 degree, 60 degree, and 90 degree and all at 25mm. Also known as Round Base Flange.

#### **Product Attributes**

- Product Style: 25 degree, 45 degree, 60 degree, 90 degree

- Size: 25mm

- Finish: Marine Grade stainless steel type 316