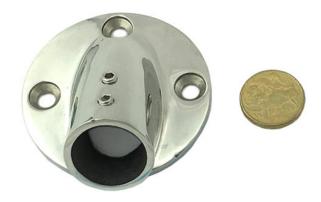

### Product Description Rail Fittings Rail Base Round

Rail Fittings Rail Base Round is produced of type 316 marine grade Stainless Steel. These products come in a high polished mirror finish. The Rail Fittings Rail Base Round is in 25 degree, 45 degree, 60 degree, and 90 degree and all at 25mm. Also known as Round Base Flange.

#### **Product Attributes**

- Product Style: 25 degree, 45 degree, 60 degree, 90 degree

- Size: 25mm

- Finish: Marine Grade stainless steel type 316