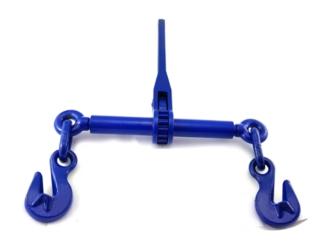

## Ratchet Dog

Product Page: <a href="https://www.abaconproducts.com.au/product/ratchet-dog/">https://www.abaconproducts.com.au/product/ratchet-dog/</a>

Product Description Ratchet Dog

Ratchet dog with an 8-10mm grab.

**Qty:** 1

Size: 8-10mm grab

Weight: 5.3kg

Buy lifting and load restraint equipment online now for delivery Australia wide.

Dispatched from East Keilor, Melbourne.

Factory collection available upon request.

## **Product Attributes**

- Size: 8-10mm grab

- Weight: 5.3kg