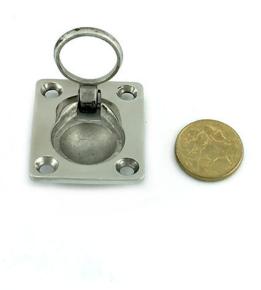

### **Product Page**:

https://www.abaconproducts.com.au/product/ring-pull-stainless-steel/

Product Description Ring Pull Stainless Steel

Ring Pull Stainless Steel is produced of type 316 marine grade Stainless Steel. Size: 39mm wide x 48mm long. Weight: 47 grams.

The Stainless Steel Pull Hatch Latch Locking Latch is made of solid and durable Marine Grade type 316 stainless steel and made especially for marine use, yachts, boats, etc.

Ready to buy?

Product data have been exported from - Chain, Wire & Fittings Export date: Wed Apr 2 3:04:14 2025 / +0000 GMT

#### **Product Attributes**

- Size: one size

- Finish: Marine Grade stainless steel type 316