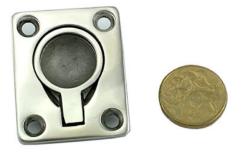

### **Product Page**:

https://www.abaconproducts.com.au/product/ring-pull-stainless-steel/

Product Description Ring Pull Stainless Steel

Ring Pull Stainless Steel is produced of type 316 marine grade Stainless Steel. Size: 39mm wide x 48mm long. Weight: 47 grams.

The Stainless Steel Pull Hatch Latch Locking Latch is made of solid and durable Marine Grade type 316 stainless steel and made especially for marine use, yachts, boats, etc.

Ready to buy?

Product data have been exported from - Chain, Wire & Fittings Export date: Wed Apr 2 3:04:14 2025 / +0000 GMT

#### **Product Attributes**

- Size: one size

- Finish: Marine Grade stainless steel type 316