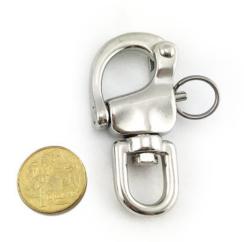

s with our entire <u>balustrade</u> and <u>marine</u> range, the stainless steel Snap Shackles are available for both retail and wholesale sales. Convenient factory direct collection in East Keilor Melbourne or delivery arranged Australia wide. Get a snap shackle price

Select your stainless steel Snap Shackle option from <u>our web site</u> and 'add to quote'. Then complete the <u>request a quote page</u> and we will get back to you with your desired information. Alternatively, contact us direct on +61 3 9331 5544 or <u>sales@abaconproducts.com.au</u>.

#### Product Variants

22mm 16mm 12mm

### **Product Attributes**

- Size: 6mm, 8mm, 12mm, 16mm, 22mm
- Finish: Stainless Steel type 316

## **Product Gallery**



### Snap Shackle Stainless Steel 12mm



Snap Shackle Stainless Steel 8mm



### Snap Shackle Stainless Steel 6mm