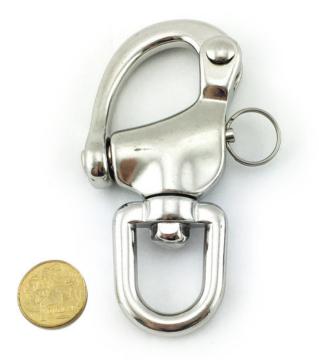

/chain.com.au</u> for immediate purchase and delivery. Pick up or delivery

As with our entire <u>balustrade</u> and <u>marine</u> range, the stainless steel Snap Shackles are available for both retail and wholesale sales. Convenient factory direct collection in East Keilor Melbourne or delivery arranged Australia wide. Get a snap shackle price

Select your stainless steel Snap Shackle option from <u>our web site</u> and 'add to quote'. Then complete the <u>request a quote page</u> and we will get back to you with your desired information. Alternatively, contact us direct on +61 3 9331 5544 or <u>sales@abaconproducts.com.au</u>.

#### Product Variants

22mm 16mm 12mm

### **Product Attributes**

- Size: 6mm, 8mm, 12mm, 16mm, 22mm
- Finish: Stainless Steel type 316

## **Product Gallery**



### Snap Shackle Stainless Steel 12mm



Snap Shackle Stainless Steel 8mm



### Snap Shackle Stainless Steel 6mm