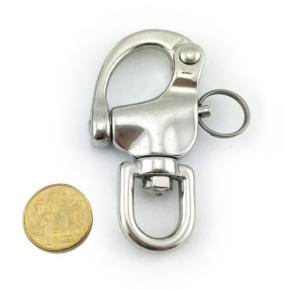

and delivery. Pick up or delivery

As with our entire <u>balustrade</u> and <u>marine</u> range, the stainless steel Snap Shackles are available for both retail and wholesale sales. Convenient factory direct collection in East Keilor Melbourne or delivery arranged Australia wide. Get a snap shackle price

Select your stainless steel Snap Shackle option from <u>our web site</u> and 'add to quote'. Then complete the <u>request a quote page</u> and we will get back to you with your desired information. Alternatively, contact us direct on +61 3 9331 5544 or <u>sales@abaconproducts.com.au</u>.

#### Product Variants

22mm 16mm 12mm

### **Product Attributes**

- Size: 6mm, 8mm, 12mm, 16mm, 22mm
- Finish: Stainless Steel type 316

## **Product Gallery**



### Snap Shackle Stainless Steel 12mm



Snap Shackle Stainless Steel 8mm



### Snap Shackle Stainless Steel 6mm