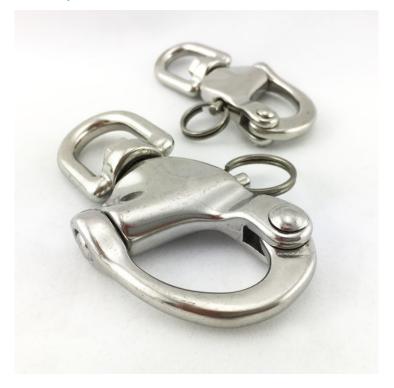

#### Product Description Snap Shackle Stainless Steel

The Snap Shackle Stainless Steel type 316, is a Marine grade product and suitable for commercial and <u>balustrade</u> use. Available in sizes 12mm, 16mm, and 22mm. As with our entire <u>marine range</u> the Snap Shackles are available for both retail and wholesale sales, and can be conveniently collected from our Melbourne factory or delivery can be arranged Australia wide. Request a quote today! Can't find exactly what you are looking for? <u>Contact us</u> to request a product specific to your requirements.

#### Product Variants

22mm 16mm 12mm

### **Product Attributes**

- Size: 6mm, 8mm, 12mm, 16mm, 22mm
- Finish: Stainless Steel type 316