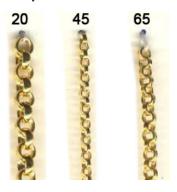

## Product Description Square Box Chain

Square box chain in a variety of finishes and sizes. Available in Gold Plate, Silver Plate, Brass, Copper and Chrome and sizes: 20mm, 45mm and 65mm. Ready to buy?

## **Product Variants**

Chrome 65mm

Chrome 45mm

Chrome 20mm

Copper 65mm

Copper 45mm

Copper 20mm

Brass 65mm

Brass 45mm

Brass 20mm

Silver Plate 65mm

Silver Plate 45mm

Silver Plate 20mm

Gold Plate 65mm

Gold Plate 45mm

Gold Plate 20mm