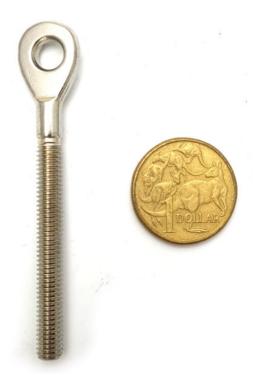

# Stainless Steel Swage Eye

Swage Eye in Marine Grade Stainless Steel type 316 is available in sizes: 6mm and 8mm.

Swage Eye range can be picked up from the Melbourne factory, alternatively,

Product data have been exported from - Chain, Wire & Fittings Export date: Wed Apr 2 3:37:47 2025 / +0000 GMT

### **Product Attributes**

- Size: 6mm, 8mm

- Finish: Stainless Steel Type 316

## **Product Gallery**

Stainless Steel Swage Eye 6mm Melbourne Australia

Stainless Steel Swage Eye 8mm