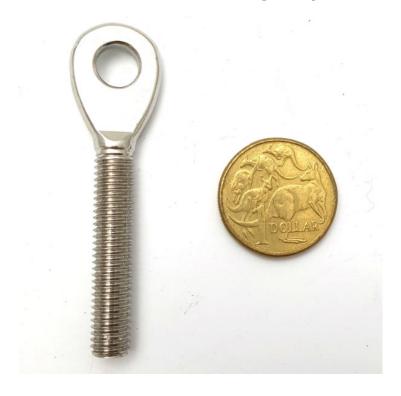

# Stainless Steel Swage Eye

Swage Eye in Marine Grade Stainless Steel type 316 is available in sizes: 6mm and 8mm.

Swage Eye range can be picked up from the Melbourne factory, alternatively,

Product data have been exported from - Chain, Wire & Fittings Export date: Wed Apr 2 3:37:47 2025 / +0000 GMT

### **Product Attributes**

- Size: 6mm, 8mm

- Finish: Stainless Steel Type 316

## **Product Gallery**

Stainless Steel Swage Eye 6mm Melbourne Australia

Stainless Steel Swage Eye 8mm