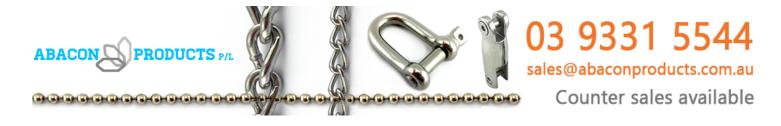

# Stainless Steel Swage Eye

Swage Eye in Marine Grade Stainless Steel type 316 is available in sizes: 6mm and 8mm.

Swage Eye range can be picked up from the Melbourne factory, alternatively,

Product data have been exported from - Chain, Wire & Fittings Export date: Wed Apr 2 3:37:47 2025 / +0000 GMT

### **Product Attributes**

- Size: 6mm, 8mm

- Finish: Stainless Steel Type 316

## **Product Gallery**

Stainless Steel Swage Eye 6mm Melbourne Australia

Stainless Steel Swage Eye 8mm