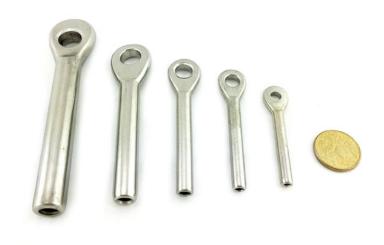

The Swage Stud Eye in Marine Grade Stainless Steel type 316 is available in sizes: 6mm and 8mm plus 6mm x 48mm thread and 8mm x 40mm thread
Stainless Steel Swage Stud Eye range can be picked up from the Melbourne factory,

#### **Product Variants**

3<sub>m</sub>m

4mm

5<sub>m</sub>m

6mm

8mm

## **Product Attributes**

- Size: 3mm, 4mm, 5mm, 6mm, 8mm

- Finish: Stainless Steel Type 316