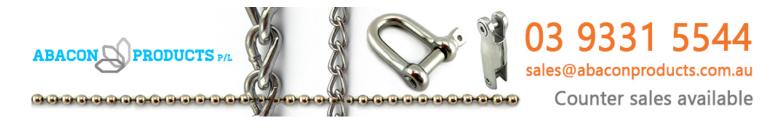

# Stainless Steel Swage Stud Eyes

The Swage Stud Eye in Marine Grade Stainless Steel type 316 is available in sizes: 6mm and 8mm plus 6mm x 48mm thread and 8mm x 40mm thread
Stainless Steel Swage Stud Eye range can be picked up from the Melbourne factory,

## **Product Attributes**

- Size: 3mm, 4mm, 5mm, 6mm, 8mm

- Finish: Stainless Steel Type 316