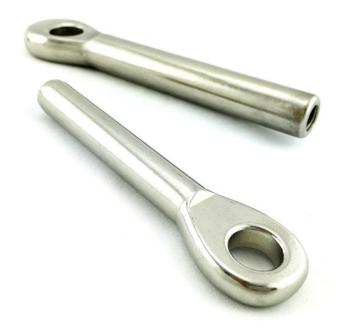

The Swage Stud Eye in Marine Grade Stainless Steel type 316 is available in sizes: 6mm and 8mm plus 6mm x 48mm thread and 8mm x 40mm thread
Stainless Steel Swage Stud Eye range can be picked up from the Melbourne factory,

#### **Product Variants**

3<sub>m</sub>m

4mm

5<sub>m</sub>m

6mm

8mm

## **Product Attributes**

- Size: 3mm, 4mm, 5mm, 6mm, 8mm

- Finish: Stainless Steel Type 316