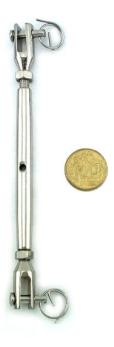

Jaw Turnbuckles in Stainless Steel type 316 with a closed body. Sizes available: 5mm, 6mm and 8mm.

Turnbuckles can be picked up from the Melbourne factory, alternatively, delivery can be arranged Australia wide. Both retail and wholesales are available. Can't find exactly what you are looking for? <u>Ask us</u> for a product specific to your requirements.

### **Product Attributes**

- Size: 5mm, 6mm, 8mm

- Finish: Stainless Steel Type 316

- Product: Stainless Steel Turnbuckle Closed Body

## **Product Gallery**

jaw to jaw closed body turnbuckle

jaw to jaw closed body turnbuckle

jaw to jaw closed body turnbuckle 6mm

jaw to jaw closed body turnbuckle 5mm