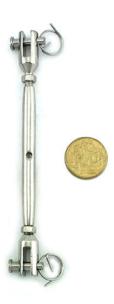

# Stainless Steel Turnbuckle Closed Body

Jaw Turnbuckles in Stainless Steel type 316 with a closed body. Sizes available: 5mm, 6mm and 8mm.

Turnbuckles can be picked up from the Melbourne factory, alternatively, delivery can be arranged Australia wide. Both retail and wholesales are available. Can't find exactly what you are looking for? <u>Ask us</u> for a product specific to your requirements.

## **Product Gallery**

jaw to jaw closed body turnbuckle

jaw to jaw closed body turnbuckle

jaw to jaw closed body turnbuckle 6mm

jaw to jaw closed body turnbuckle 5mm