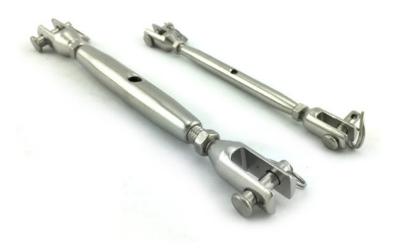

Jaw Turnbuckles in Stainless Steel type 316 with a closed body. Sizes available: 5mm, 6mm and 8mm.

Turnbuckles can be picked up from the Melbourne factory, alternatively, delivery can be arranged Australia wide. Both retail and wholesales are available. Can't find exactly what you are looking for? <u>Ask us</u> for a product specific to your requirements.

### **Product Attributes**

- Size: 5mm, 6mm, 8mm

- Finish: Stainless Steel Type 316

- Product: Stainless Steel Turnbuckle Closed Body

## **Product Gallery**

jaw to jaw closed body turnbuckle

jaw to jaw closed body turnbuckle

jaw to jaw closed body turnbuckle 6mm

jaw to jaw closed body turnbuckle 5mm