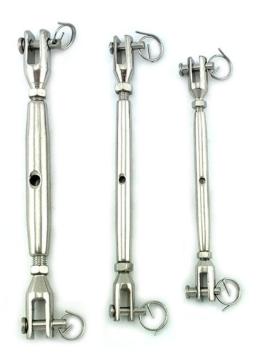

Jaw Turnbuckles in Stainless Steel type 316 with a closed body. Sizes available: 5mm, 6mm and 8mm.

Turnbuckles can be picked up from the Melbourne factory, alternatively, delivery can be arranged Australia wide. Both retail and wholesales are available. Can't find exactly what you are looking for? <u>Ask us</u> for a product specific to your requirements.

#### **Product Variants**

8mm

6mm

5<sub>m</sub>m

### **Product Attributes**

- Size: 5mm, 6mm, 8mm

- Finish: Stainless Steel Type 316

- Product: Stainless Steel Turnbuckle Closed Body

## **Product Gallery**

jaw to jaw closed body turnbuckle

jaw to jaw closed body turnbuckle

jaw to jaw closed body turnbuckle 6mm

jaw to jaw closed body turnbuckle 5mm