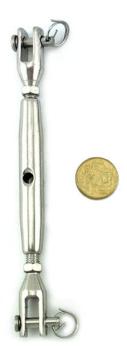

Jaw Turnbuckles in Stainless Steel type 316 with a closed body. Sizes available: 5mm, 6mm and 8mm.

Turnbuckles can be picked up from the Melbourne factory, alternatively, delivery can be arranged Australia wide. Both retail and wholesales are available. Can't find exactly what you are looking for? <u>Ask us</u> for a product specific to your requirements.

### **Product Attributes**

- Size: 5mm, 6mm, 8mm

- Finish: Stainless Steel Type 316

- Product: Stainless Steel Turnbuckle Closed Body

## **Product Gallery**

jaw to jaw closed body turnbuckle

jaw to jaw closed body turnbuckle

jaw to jaw closed body turnbuckle 6mm

jaw to jaw closed body turnbuckle 5mm