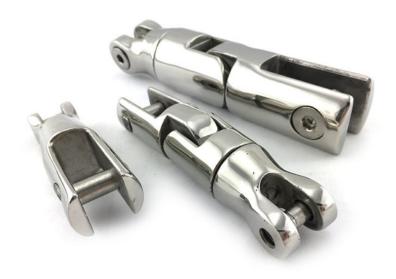

## **Swivel Anchor Connector**

## **Product Page:**

https://www.abaconproducts.com.au/product/swivel-anchor-connector/

Product Description Swivel Anchor Connector

The Three Swivel Anchor Connector is made of marine-grade type 316stainless steel and available in two sizes.

Small - Dimensions: L 120mm x W 30mm x H 30mm. Weight: 0.34kg

Large - Dimensions: L 160mm x W 40mm x H 40mm. Weight: 880 grams

Match this item with the fixed anchor connector.

As with all our stainless steel marine products, anchor connectors are available for

#### **Product Attributes**

- Product: Swivel Anchor Connector

- Size: Small, Large

- Weight pc/kgs: 340 grams, 880 grams

- Finish: Marine-grade type 316 stainless steel