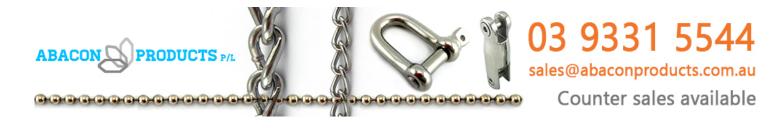

## **Swivel Anchor Connector**

## **Product Page:**

https://www.abaconproducts.com.au/product/swivel-anchor-connector/

Product Description Swivel Anchor Connector

The Three Swivel Anchor Connector is made of marine-grade type 316stainless steel and available in two sizes.

Small - Dimensions: L 120mm x W 30mm x H 30mm. Weight: 0.34kg

Large - Dimensions: L 160mm x W 40mm x H 40mm. Weight: 880 grams

Match this item with the fixed anchor connector.

As with all our stainless steel marine products, anchor connectors are available for

#### **Product Attributes**

- Product: Swivel Anchor Connector

- Size: Small, Large

- Weight pc/kgs: 340 grams, 880 grams

- Finish: Marine-grade type 316 stainless steel