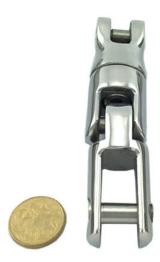

## **Swivel Anchor Connector**

## **Product Page:**

https://www.abaconproducts.com.au/product/swivel-anchor-connector/

Product Description Swivel Anchor Connector

The Three Swivel Anchor Connector is made of marine-grade type 316stainless steel and available in two sizes.

Small - Dimensions: L 120mm x W 30mm x H 30mm. Weight: 0.34kg

Large - Dimensions: L 160mm x W 40mm x H 40mm. Weight: 880 grams

Match this item with the fixed anchor connector.

As with all our stainless steel marine products, anchor connectors are available for

#### **Product Attributes**

- Product: Swivel Anchor Connector

- Size: Small, Large

- Weight pc/kgs: 340 grams, 880 grams

- Finish: Marine-grade type 316 stainless steel