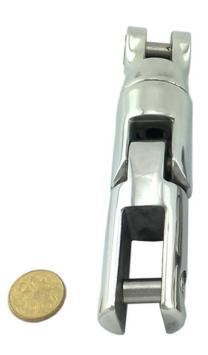

## **Swivel Anchor Connector**

## **Product Page:**

https://www.abaconproducts.com.au/product/swivel-anchor-connector/

Product Description Swivel Anchor Connector

The Three Swivel Anchor Connector is made of marine-grade type 316stainless steel and available in two sizes.

Small - Dimensions: L 120mm x W 30mm x H 30mm. Weight: 0.34kg

Large - Dimensions: L 160mm x W 40mm x H 40mm. Weight: 880 grams

Match this item with the fixed anchor connector.

As with all our stainless steel marine products, anchor connectors are available for

#### **Product Attributes**

- Product: Swivel Anchor Connector

- Size: Small, Large

- Weight pc/kgs: 340 grams, 880 grams

- Finish: Marine-grade type 316 stainless steel