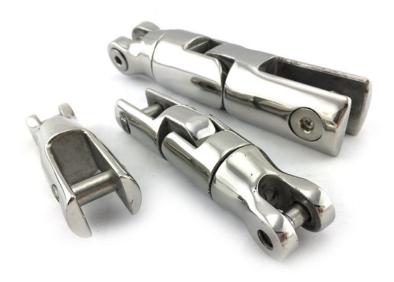

## **Swivel Anchor Connector**

## **Product Page:**

https://www.abaconproducts.com.au/product/swivel-anchor-connector/

Product Description Swivel Anchor Connector

The Three Swivel Anchor Connector is made of marine-grade type 316stainless steel and available in two sizes.

Small - Dimensions: L 120mm x W 30mm x H 30mm. Weight: 0.34kg

Large - Dimensions: L 160mm x W 40mm x H 40mm. Weight: 880 grams

Match this item with the fixed anchor connector.

As with all our stainless steel marine products, anchor connectors are available for

#### **Product Attributes**

- Product: Swivel Anchor Connector

- Size: Small, Large

- Weight pc/kgs: 340 grams, 880 grams

- Finish: Marine-grade type 316 stainless steel