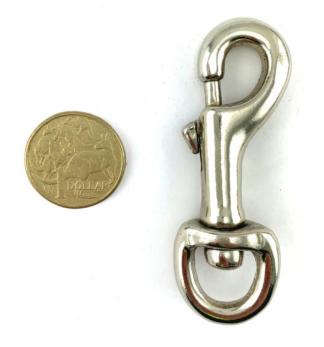

## **Product Page**:

https://www.abaconproducts.com.au/product/swivel-eye-bolt-snap-hook/

Product Description Swivel Eye Bolt Snap Hook

The round swivel eye bolt snap hook (or dog collar snap hook) is available in either a nickel-plated finish over steel or marine grade stainless steel. Also known as Snap Hook, Swivel Hook, Swivel Loop Snap Hook, and Key Chain Hook

## **Product Attributes**

- Finish: Nickel Plated Steel, Stainless Steel
- Size: 75mm L x 25.5mm H

**Product Gallery** 

Swivel Eye Bolt Snap Hook

shop online - chain.com.au

Dog Collar Snap Hook - Stainless Steel