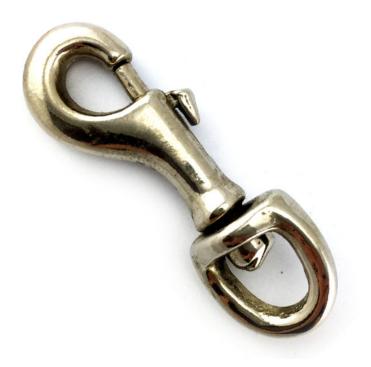

## **Product Page**:

https://www.abaconproducts.com.au/product/swivel-eye-bolt-snap-hook/

Product Description Swivel Eye Bolt Snap Hook

The round swivel eye bolt snap hook (or dog collar snap hook) is available in either a nickel-plated finish over steel or marine grade stainless steel. Also known as Snap Hook, Swivel Hook, Swivel Loop Snap Hook, and Key Chain Hook

## **Product Attributes**

- Finish: Nickel Plated Steel, Stainless Steel
- Size: 75mm L x 25.5mm H

**Product Gallery** 

Swivel Eye Bolt Snap Hook

shop online - chain.com.au

Dog Collar Snap Hook - Stainless Steel