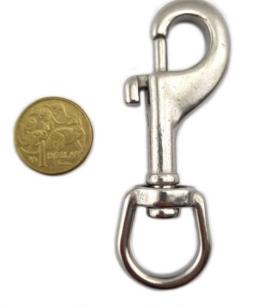

## **Product Page**:

https://www.abaconproducts.com.au/product/swivel-eye-bolt-snap-hook/

Product Description Swivel Eye Bolt Snap Hook

The round swivel eye bolt snap hook (or dog collar snap hook) is available in either a nickel-plated finish over steel or marine grade stainless steel. Also known as Snap Hook, Swivel Hook, Swivel Loop Snap Hook, and Key Chain Hook

## **Product Attributes**

- Finish: Nickel Plated Steel, Stainless Steel
- Size: 75mm L x 25.5mm H

**Product Gallery** 

Swivel Eye Bolt Snap Hook

shop online - chain.com.au

Dog Collar Snap Hook - Stainless Steel